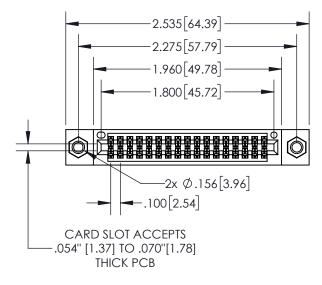

| 845/895 SERIES HIGH TEMP CARD EDGE CONNECTOR |
|----------------------------------------------|
| PART NUMBER: 895-034-541-807                 |

YOUR CONNECTION TO QUALITY & SERVICE

| ACAD REFERENCE NO. 845-ENG-MASTER |                  |  |  |
|-----------------------------------|------------------|--|--|
| DRAWN: R.STA.MONICA               | DATE:MAY.16/2017 |  |  |
| CHECKED:                          | DATE:            |  |  |
| SCALE: 1:1                        | SHEET 1 OF 2     |  |  |
| DRAWING NUMBER                    | ISSUE            |  |  |
| 845-ENG-MASTER                    | 1                |  |  |