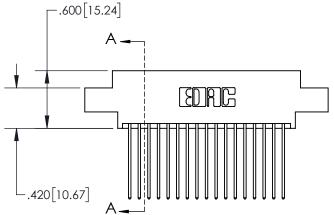

## 845/895 SERIES HIGH TEMP CARD EDGE CONNECTOR CONTACT CODE 555,556,558,559,560 DIMENSIONS

YOUR CONNECTION TO QUALITY & SERVICE

Contact Code 559

|   | ACAD REFERENCE NO   | . 845-ENG-MASTER |
|---|---------------------|------------------|
|   | DRAWN: R.STA.MONICA | DATE:MAY.16/2017 |
|   | CHECKED:            | DATE:            |
|   | SCALE: 1:1          | SHEET 2 OF 2     |
| D | DRAWING NUMBER      | ISSUE            |