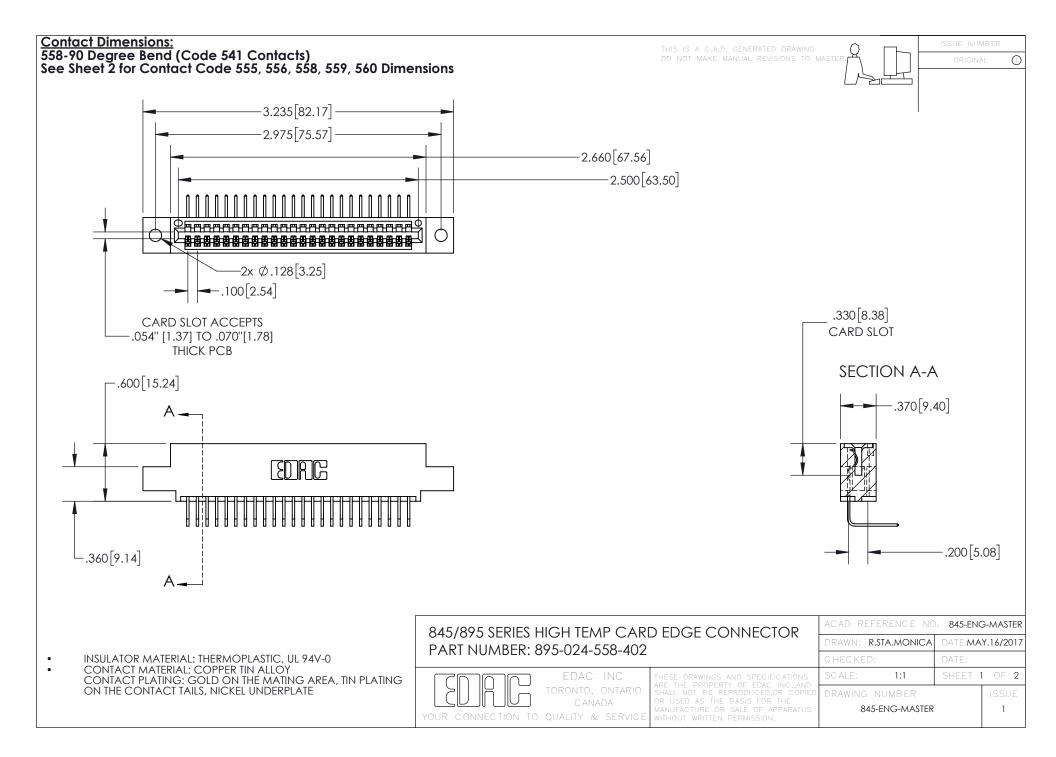

INSULATOR MATERIAL: THERMOPLASTIC POLYESTER, UL 94V-0 DAP MATERIAL AVAILABLE UPON REQUEST

**Contact Code 558** 

CONTACT MATERIAL; COPPER ALLOY CONTACT PLATING: GOLD ON THE MATING AREA, TIN PLATING ON THE CONTACT TAILS, NICKEL UNDERPLATE

## 845/895 SERIES HIGH TEMP CARD EDGE CONNECTOR CONTACT CODE 555,556,558,559,560 DIMENSIONS

YOUR CONNECTION TO QUALITY & SERVICE

Contact Code 559

|   | ACAD REFERENCE NO. 845-ENG-MASTER |                  |  |
|---|-----------------------------------|------------------|--|
|   | DRAWN: R.STA.MONICA               | DATE:MAY.16/2017 |  |
|   | CHECKED:                          | DATE:            |  |
|   | SCALE: 1:1                        | SHEET 2 OF 2     |  |
| D | DRAWING NUMBER                    | ISSUE            |  |

Contact Code 560