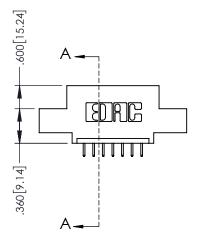

1

|             | .330[8.38]<br>CARD SLO | SECTION A-A |                  |
|-------------|------------------------|-------------|------------------|
|             | .33(                   | <b>→</b>    | 370[9.40]        |
|             | 1                      |             | <u> </u>         |
|             | 1                      |             | .160[4.06]       |
| 000[5.00]   |                        |             | POINT OF CONTACT |
| .200[5.08]— |                        |             | _                |

845/895 SERIES HIGH TEMP CARD EDGE CONNECTOR PART NUMBER: 895-007-525-407

| ACAD REFERENCE NO. 845-ENG-MASTER |                  |  |  |  |
|-----------------------------------|------------------|--|--|--|
| DRAWN: R.STA.MONICA               | DATE:MAY.16/2017 |  |  |  |
| CHECKED:                          | DATE:            |  |  |  |
| SCALE: 1:1                        | SHEET 1 OF 2     |  |  |  |
| DRAWING NUMBER                    | ISSUE            |  |  |  |
| 845-ENG-MASTER                    | 1                |  |  |  |