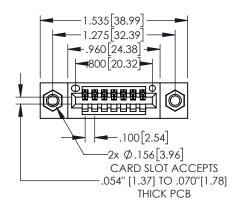

Contact Dimensions: 525-P.C. Tail .018 Sq.(0.46 Sq.) - Tail LG=.150(3.81) .100 (2.54) Contact Spacing x .200 (5.08) Row Spacing

- INSULATOR MATERIAL: THERMOPLASTIC, UL 94V-0
- CONTACT MATERIAL; COPPER TIN ALLOY CONTACT PLATING: GOLD ON THE MATING AREA, TIN PLATING ON THE CONTACT TAILS, NICKEL UNDERPLATE

845/895 SERIES HIGH TEMP CARD EDGE CONNECTOR PART NUMBER: 895-007-525-407

| ACAD REFERENCE NO. 845-ENG-MASTER |                  |  |  |  |
|-----------------------------------|------------------|--|--|--|
| DRAWN: R.STA.MONICA               | DATE:MAY.16/2017 |  |  |  |
| CHECKED:                          | DATE:            |  |  |  |
| SCALE: 1:1                        | SHEET 1 OF 2     |  |  |  |
| DRAWING NUMBER                    | ISSUE            |  |  |  |
| 845-ENG-MASTER                    | 1                |  |  |  |