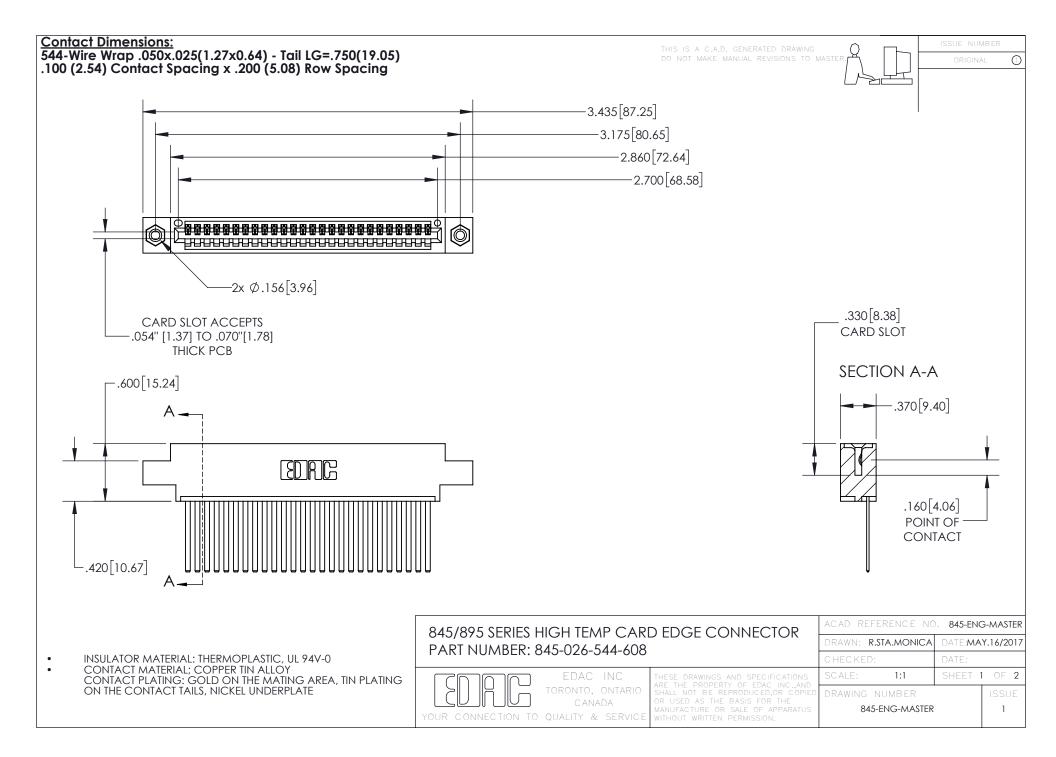

- INSULATOR MATERIAL: THERMOPLASTIC POLYESTER, UL 94V-0 DAP MATERIAL AVAILABLE UPON REQUEST
- CONTACT MATERIAL; COPPER ALLOY

CONTACT PLATING: GOLD ON THE MATING AREA, TIN PLATING ON THE CONTACT TAILS, NICKEL UNDERPLATE

## 845/895 SERIES HIGH TEMP CARD EDGE CONNECTOR CONTACT CODE 555,556,558,559,560 DIMENSIONS

YOUR CONNECTION TO QUALITY & SERVICE

|   | ACAD REFERENCE NO. 845-ENG-MASTER |                  |
|---|-----------------------------------|------------------|
|   | DRAWN: R.STA.MONICA               | DATE:MAY.16/2017 |
|   | CHECKED:                          | DATE:            |
| D | SCALE: 1:1                        | SHEET 2 OF 2     |
|   | DRAWING NUMBER                    | ISSUE            |

845-ENG-MASTER