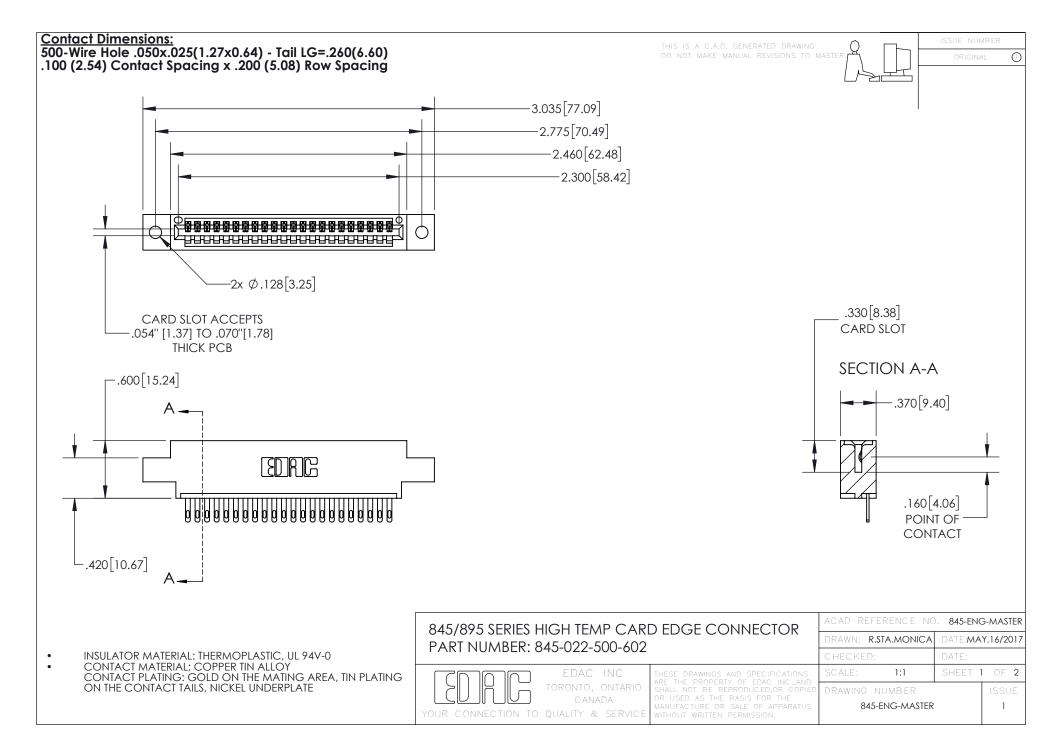

- INSULATOR MATERIAL: THERMOPLASTIC POLYESTER, UL 94V-0 DAP MATERIAL AVAILABLE UPON REQUEST
- CONTACT MATERIAL; COPPER ALLOY

CONTACT PLATING: GOLD ON THE MATING AREA, TIN PLATING ON THE CONTACT TAILS, NICKEL UNDERPLATE

## 845/895 SERIES HIGH TEMP CARD EDGE CONNECTOR CONTACT CODE 555,556,558,559,560 DIMENSIONS

YOUR CONNECTION TO QUALITY & SERVICE

|   | ACAD REFERENCE NO. 845-ENG-MASTER |                  |
|---|-----------------------------------|------------------|
|   | DRAWN: R.STA.MONICA               | DATE:MAY.16/2017 |
|   | CHECKED:                          | DATE:            |
| D | SCALE: 1:1                        | SHEET 2 OF 2     |
|   | DRAWING NUMBER                    | ISSUE            |

845-ENG-MASTER