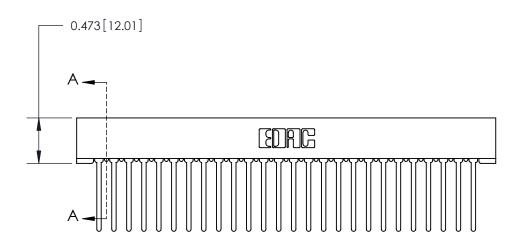

## **Contact Detail**

Wire Wrap .046x.013(1.17x0.33) - Tail LG=.708(17.98) .156 [3.96] Contact Spacing x .200 [5.08] Row Spacing

— 4.366[110.90] — - 4.220 [107.19] — 0.343[8.71]

**SECTION A-A** 

.095 [2.41] Point of Contact (Measured from bottom of Card Slot) Card Slot Accepts .054 [1.37] to .070 [1.78] Thick P.C. Board