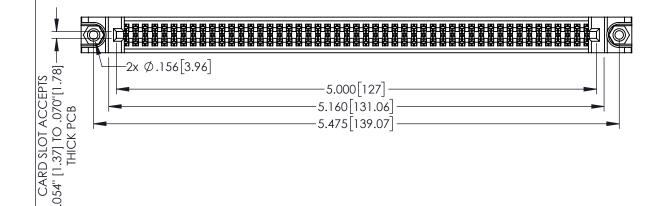

345/395 SERIES CARD EDGE CONNECTOR PART NUMBER: 395-098-525-288

YOUR CONNECTION TO QUALITY & SERVICE

| ACAD REFERENCE NO. 345-ENG-MASTER |                 |           |  |
|-----------------------------------|-----------------|-----------|--|
| DRAWN: R.STA.MONICA               | DATE: <b>MA</b> | Y.16/2017 |  |
| CHECKED:                          | DATE:           |           |  |
| SCALE: 1:1                        | SHEET 1         | OF 2      |  |
| DRAWING NUMBER                    |                 | ISSUE     |  |
| 345-ENG-MASTER                    |                 | 1         |  |