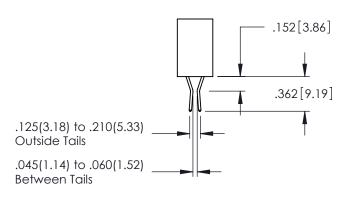

.107 [2.72] .082 [2.08] .157 [4] .232 [5.89] .125(3.18) to .210(5.33) .125(3.18) to .210(5.33) Outside Tails Outside Tails .045(1.14) to .060(1.52) .045(1.14) to .060(1.52) Between Tails Between Tails **Contact Code 555 Contact Code 556** 

## 345/395 SERIES CARD EDGE CONNECTOR CONTACT CODE 555,556,558,559,560 DIMENSIONS

YOUR CONNECTION TO QUALITY & SERVICE

|    | ACAD REFERENCE NO. 345-ENG-MASTE |                  |  |
|----|----------------------------------|------------------|--|
| 5  | DRAWN: R.STA.MONICA              | DATE:MAY.16/2017 |  |
|    | CHECKED:                         | DATE:            |  |
| ,  | SCALE: 1:1                       | SHEET 2 OF 2     |  |
| ΞD | DRAWING NUMBER                   | ISSUE            |  |