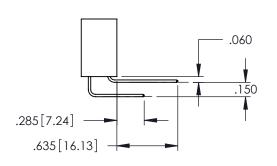

Contact Dimensions: 525-P.C. Tail .018 Sq.(0.46 Sq.) - Tail LG=.150(3.81) .100 (2.54) Contact Spacing x .200 (5.08) Row Spacing

1

INSULATOR MATERIAL: THERMOPLASTIC PBT BLACK, UL 94V-0

CONTACT MATERIAL; COPPER TIN ALLOY CONTACT PLATING: GOLD ON THE MATING AREA, TIN PLATING ON THE CONTACT TAILS, NICKEL UNDERPLATE

345/395 SERIES CARD EDGE CONNECTOR PART NUMBER: 395-098-525-288

YOUR CONNECTION TO QUALITY & SERVICE

| ACAD REFERENCE NO. 345-ENG-MASTER |                 |           |  |
|-----------------------------------|-----------------|-----------|--|
| DRAWN: R.STA.MONICA               | DATE: <b>MA</b> | Y.16/2017 |  |
| CHECKED:                          | DATE:           |           |  |
| SCALE: 1:1                        | SHEET 1         | OF 2      |  |
| DRAWING NUMBER                    |                 | ISSUE     |  |
| 345-ENG-MASTER                    |                 | 1         |  |