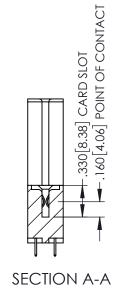

345/395 SERIES CARD EDGE CONNECTOR PART NUMBER: 395-098-525-288

YOUR CONNECTION TO QUALITY & SERVICE

| ACAD REFERENCE NO. 345-ENG-MASTER |                 |           |  |
|-----------------------------------|-----------------|-----------|--|
| DRAWN: R.STA.MONICA               | DATE: <b>MA</b> | Y.16/2017 |  |
| CHECKED:                          | DATE:           |           |  |
| SCALE: 1:1                        | SHEET 1         | OF 2      |  |
| DRAWING NUMBER                    |                 | ISSUE     |  |
| 345-ENG-MASTER                    |                 | 1         |  |