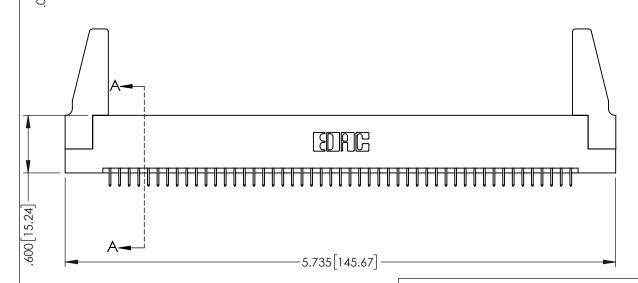

345/395 SERIES CARD EDGE CONNECTOR PART NUMBER: 395-098-525-288

YOUR CONNECTION TO QUALITY & SERVICE

| ACAD REFERENCE NO. 345-ENG-MASTER |                 |           |  |
|-----------------------------------|-----------------|-----------|--|
| DRAWN: R.STA.MONICA               | DATE: <b>MA</b> | Y.16/2017 |  |
| CHECKED:                          | DATE:           |           |  |
| SCALE: 1:1                        | SHEET 1         | OF 2      |  |
| DRAWING NUMBER                    |                 | ISSUE     |  |
| 345-ENG-MASTER                    |                 | 1         |  |