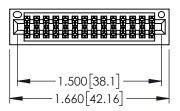

<u>Contact Dimensions:</u>
525-P.C. Tail .018 Sq.(0.46 Sq.) - Tail LG=.150(3.81)
.100 (2.54) Contact Spacing x .200 (5.08) Row Spacing

345/395 SERIES CARD EDGE CONNECTOR PART NUMBER: 395-028-525-201

YOUR CONNECTION TO QUALITY & SERVICE