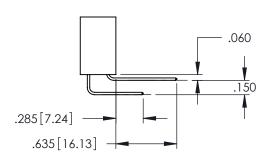

..330[8.38] CARD SLOT .160[4.06] POINT OF CONTACT

**SECTION A-A** 

.107 [2.72] .082 [2.08] .157 [4] .232 [5.89] .125(3.18) to .210(5.33) .125(3.18) to .210(5.33) Outside Tails Outside Tails .045(1.14) to .060(1.52) .045(1.14) to .060(1.52) Between Tails Between Tails **Contact Code 555 Contact Code 556** 