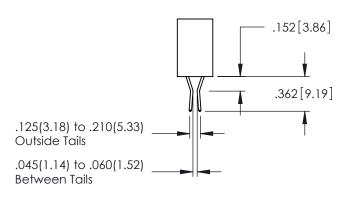

..330[8.38] CARD SLOT .160[4.06] POINT OF CONTACT

**SECTION A-A** 

.107 [2.72] .082 [2.08] .157 [4] .232 [5.89] .125(3.18) to .210(5.33) .125(3.18) to .210(5.33) Outside Tails Outside Tails .045(1.14) to .060(1.52) .045(1.14) to .060(1.52) Between Tails Between Tails **Contact Code 555 Contact Code 556** 