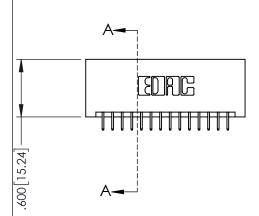

<u>Contact Dimensions:</u>
525-P.C. Tail .018 Sq.(0.46 Sq.) - Tail LG=.150(3.81)
.100 (2.54) Contact Spacing x .200 (5.08) Row Spacing

345/395 SERIES CARD EDGE CONNECTOR PART NUMBER: 395-028-525-201

YOUR CONNECTION TO QUALITY & SERVICE

ACAD REFERENCE NO. 345-ENG-MASTER

INSULATOR MATERIAL: THERMOPLASTIC PBT BLACK, UL 94V-0

CONTACT MATERIAL; COPPER TIN ALLOY

CONTACT PLATING: GOLD ON THE MATING AREA, TIN PLATING ON THE CONTACT TAILS, NICKEL UNDERPLATE