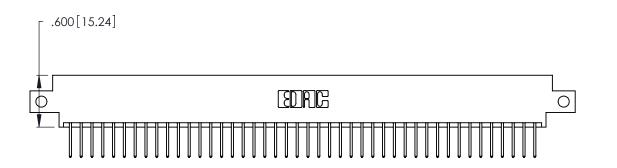

ISSUE NUMBER

ORIGINAL

1

INSULATOR MATERIAL: THERMOPLASTIC POLYESTER, UL 94V-0 CONTACT MATERIAL; COPPER, NICKEL, TIN\_ALLOY CA-725

CONTACT PLATING: GOLD ON THE MATING AREA, TIN-LEAD ON THE CONTACT TAILS, NICKEL UNDERPLATE

346/396 SERIES CARD EDGE CONNECTOR PART NUMBER: 346-088-526-812

YOUR CONNECTION TO QUALITY & SERVICE

**EDAC INC** TORONTO, ONTARIO CANADA

THESE DRAWINGS AND SPECIFICATIONS ARE THE PROPERTY OF EDAC INC., AND SHALL NOT BE REPRODUCED, OR COPIED OR USED AS THE BASIS FOR THE MANUFACTURE OR SALE OF APPARATUS WITHOUT WRITTEN PERMISSION.