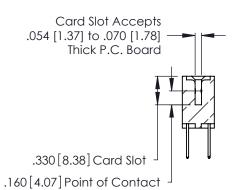

THIS IS A C.A.D. GENERATED DRAWING DO NOT MAKE MANUAL REVISIONS TO MASTER.

ISSUE NUMBER

ORIGINAL

1

**Contact Code 555** 

Contact Code 556

**Contact Code 558** 

**Contact Code 559** 

Contact Code 560

INSULATOR MATERIAL: THERMOPLASTIC POLYESTER, UL 94V-0 CONTACT MATERIAL; COPPER, NICKEL, TIN ALLOY CA-725 CONTACT PLATING: GOLD ON THE MATING AREA, TIN-LEAD

ON THE CONTACT TAILS, NICKEL UNDERPLATE

346/396 SERIES CARD EDGE CONNECTOR CONTACT CODE 555,556,558,559,560 DIMENSIONS

YOUR CONNECTION TO QUALITY & SERVICE

**EDAC INC** TORONTO, ONTARIO CANADA

THESE DRAWINGS AND SPECIFICATIONS ARE THE PROPERTY OF EDAC INC.,AND SHALL NOT BE REPRODUCED, OR COPIED OR USED AS THE BASIS FOR THE MANUFACTURE OR SALE OF APPARATUS WITHOUT WRITTEN PERMISSION.