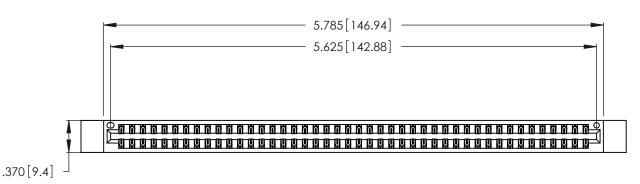

<u>Contact Dimensions:</u>
526-P.C. Tail .018 Sq. (0.46 Sq.) - Tail LG. =.350 (8.89)
.125 (3.18) Contact Spacing x .250 (6.35) Row Spacing

THIS IS A C.A.D. GENERATED DRAWING DO NOT MAKE MANUAL REVISIONS TO MASTER.

346/396 SERIES CARD EDGE CONNECTOR PART NUMBER: 346-088-526-812

YOUR CONNECTION TO QUALITY & SERVICE

**EDAC INC** TORONTO, ONTARIO CANADA

THESE DRAWINGS AND SPECIFICATIONS ARE THE PROPERTY OF EDAC INC., AND SHALL NOT BE REPRODUCED, OR COPIED OR USED AS THE BASIS FOR THE MANUFACTURE OR SALE OF APPARATUS WITHOUT WRITTEN PERMISSION.