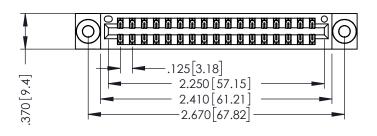

THIS IS A C.A.D. GENERATED DRAWING DO NOT MAKE MANUAL REVISIONS TO MASTER.

ISSUE NUMBER

ORIGINAL

1

INSULATOR MATERIAL: THERMOPLASTIC POLYESTER, UL 94V-0 CONTACT MATERIAL; COPPER, NICKEL, TIN ALLOY CA-725 CONTACT PLATING: GOLD ON THE MATING AREA, TIN-LEAD

ON THE CONTACT TAILS, NICKEL UNDERPLATE

346/396 SERIES CARD EDGE CONNECTOR PART NUMBER: 346-034-556-203

YOUR CONNECTION TO QUALITY & SERVICE

**EDAC INC** TORONTO, ONTARIO CANADA

THESE DRAWINGS AND SPECIFICATIONS ARE THE PROPERTY OF EDAC INC.,AND SHALL NOT BE REPRODUCED, OR COPIED OR USED AS THE BASIS FOR THE MANUFACTURE OR SALE OF APPARATUS WITHOUT WRITTEN PERMISSION.