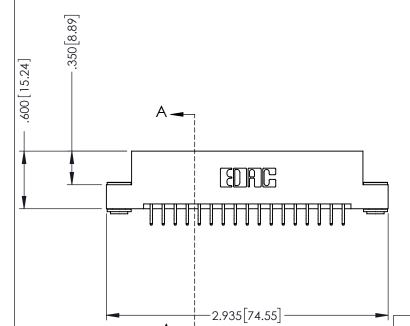

**SECTION A-A** 

.330 [8.38] Slot Depth .160 [4.06] Point of Contact

346-ENG-MASTER

ISSUE NUMBER ORIGINAL 1

## **Contact Code 555**

## **Contact Code 556**

INSULATOR MATERIAL: THERMOPLASTIC POLYESTER, UL 94V-0 CONTACT MATERIAL; COPPER, NICKEL, TIN ALLOY CA-725 CONTACT PLATING: GOLD ON THE MATING AREA, TIN-LEAD

ON THE CONTACT TAILS, NICKEL UNDERPLATE