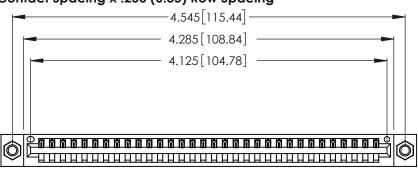

<u>Contact Dimensions:</u>
520-P.C. Tail .030x.018 (0.76x0.46) - Tail LG. = .175 (4.45) .125 (3.18) Contact Spacing x .250 (6.35) Row Spacing

.370 [9.4]

THIS IS A C.A.D. GENERATED DRAWING DO NOT MAKE MANUAL REVISIONS TO MASTER.

Card Slot Accepts .054 [1.37] to .070 [1.78] Thick P.C. Board .330 [8.38] Card Slot .160 [4.07] Point of Contact

INSULATOR MATERIAL: THERMOPLASTIC POLYESTER, UL 94V-0 CONTACT MATERIAL; COPPER, NICKEL, TIN ALLOY CA-725