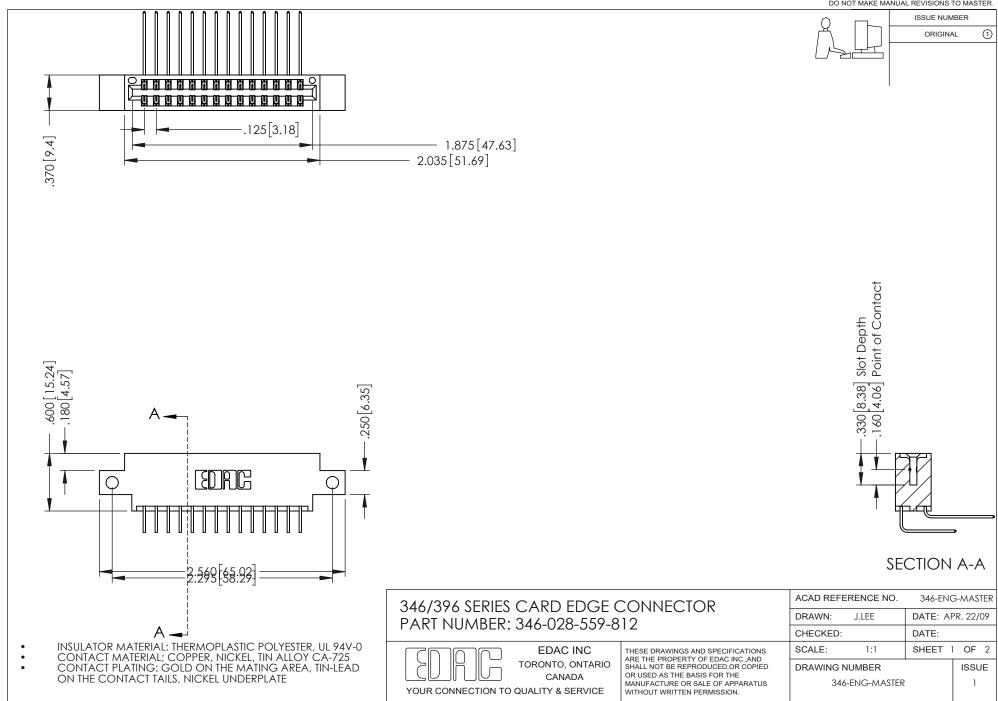

## **Contact Code 556**

INSULATOR MATERIAL: THERMOPLASTIC POLYESTER, UL 94V-0 CONTACT MATERIAL; COPPER, NICKEL, TIN ALLOY CA-725 CONTACT PLATING: GOLD ON THE MATING AREA, TIN-LEAD

ON THE CONTACT TAILS, NICKEL UNDERPLATE

## 346/396 SERIES CARD EDGE CONNECTOR CONTACT CODE 555,556,558,559,560 DIMENSIONS

YOUR CONNECTION TO QUALITY & SERVICE

**EDAC INC** TORONTO, ONTARIO CANADA

THESE DRAWINGS AND SPECIFICATIONS ARE THE PROPERTY OF EDAC INC.,AND SHALL NOT BE REPRODUCED, OR COPIED OR USED AS THE BASIS FOR THE MANUFACTURE OR SALE OF APPARATUS WITHOUT WRITTEN PERMISSION.