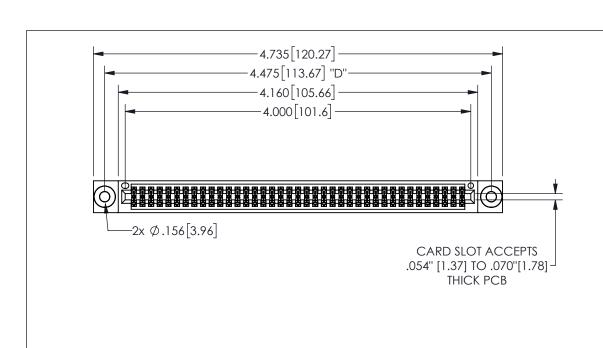

| 345/395 SERIES CARD EDGE CONNECTOR |
|------------------------------------|
| PART NUMBER: 345-078-560-803       |

YOUR CONNECTION TO QUALITY & SERVICE

**EDAC INC** TORONTO, ONTARIO CANADA

THESE DRAWINGS AND SPECIFICATIONS ARE THE PROPERTY OF EDAC INC., AND SHALL NOT BE REPRODUCED, OR COPIED OR USED AS THE BASIS FOR THE MANUFACTURE OR SALE OF APPARATUS WITHOUT WRITTEN PERMISSION.

| ACAD RE        | FERENCE NO.  | 345-ENG-MASTER |           |
|----------------|--------------|----------------|-----------|
| DRAWN:         | R.STA.MONICA | DATEMA         | Y.16/2017 |
| CHECKED:       |              | DATE:          |           |
| SCALE:         | NTS          | SHEET          | OF 2      |
| DRAWING        | NUMBER       |                | ISSUE     |
| 345-ENG-MASTER |              |                | 1         |