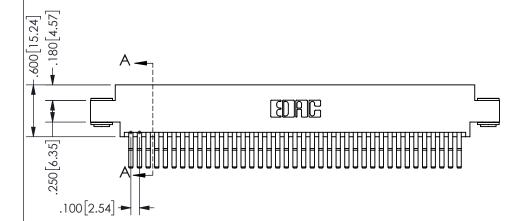

THIS IS A C.A.D. GENERATED DRAWING DO NOT MAKE MANUAL REVISIONS TO MASTER.

ISSUE NUMBER

ORIGINAL

1

.160 4.06 .330[8.38] POINT OF CARD SLOT CONTACT .370 9.4

<u>Contact Dimensions:</u>
560-Extender Board Bend (Code 523 Contacts)
See Sheet 2 for Contact Code 555, 556, 558, 559, 560 **Dimensions** 

SECTION A-A

ISSUE NUMBER ORIGINAL

1

**Contact Code 558** 

Contact Code 559

**Contact Code 560** 

INSULATOR MATERIAL: THERMOPLASTIC POLYESTER, UL 94V-0 DAP MATERIAL AVAILABLE UPON REQUEST

CONTACT MATERIAL; COPPER ALLOY

CONTACT PLATING: GOLD ON THE MATING AREA, TIN PLATING ON THE CONTACT TAILS, NICKEL UNDERPLATE