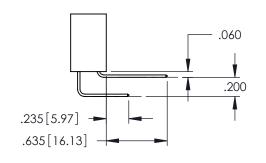

DAP MATERIAL AVAILABLE UPON REQUEST

CONTACT MATERIAL; COPPER ALLOY CONTACT PLATING: GOLD ON THE MATING AREA, TIN PLATING ON THE CONTACT TAILS, NICKEL UNDERPLATE

345/395 SERIES CARD EDGE CONNECTOR CONTACT CODE 555,556,558,559,560 DIMENSIONS

YOUR CONNECTION TO QUALITY & SERVICE

ACAD REFERENCE NO. 345-ENG-MASTER DATE:MAY.16/2017 DRAWN: R.STA.MONICA 1:1 SHEET 2 OF 2 345-ENG-MASTER