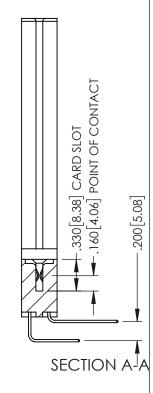

1

345/395 SERIES CARD EDGE CONNECTOR PART NUMBER: 345-076-558-578

YOUR CONNECTION TO QUALITY & SERVICE

DRAWN: R.STA.MONICA DATE:MAY.16/2017 1:1 SHEET 1 OF 2 345-ENG-MASTER

345-ENG-MASTER

INSULATOR MATERIAL: THERMOPLASTIC PBT BLACK, UL 94V-0

CONTACT MATERIAL; COPPER TIN ALLOY

CONTACT PLATING: GOLD ON THE MATING AREA, TIN PLATING ON THE CONTACT TAILS, NICKEL UNDERPLATE

**Contact Code 558** 

Contact Code 559

Contact Code 560

INSULATOR MATERIAL: THERMOPLASTIC POLYESTER, UL 94V-0