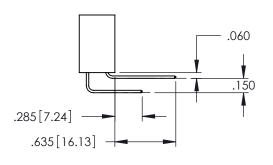

DAP MATERIAL AVAILABLE UPON REQUEST

CONTACT MATERIAL; COPPER ALLOY CONTACT PLATING: GOLD ON THE MATING AREA, TIN PLATING ON THE CONTACT TAILS, NICKEL UNDERPLATE

345/395 SERIES CARD EDGE CONNECTOR CONTACT CODE 555,556,558,559,560 DIMENSIONS

YOUR CONNECTION TO QUALITY & SERVICE

ACAD REFERENCE NO. 345-ENG-MASTER DATE:MAY.16/2017 DRAWN: R.STA.MONICA 1:1 SHEET 2 OF 2 345-ENG-MASTER