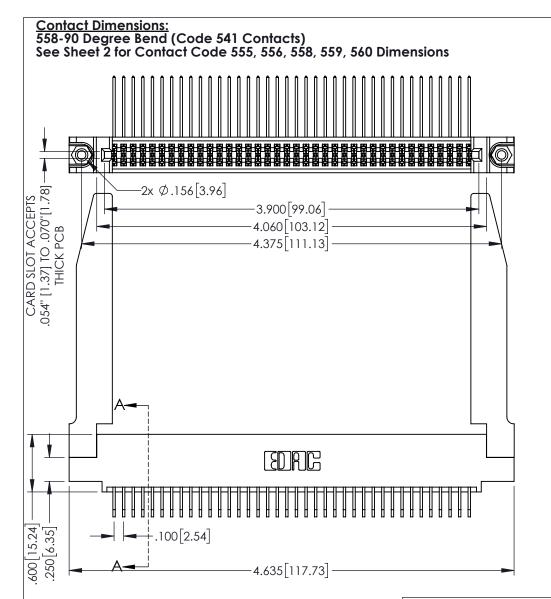

1

345/395 SERIES CARD EDGE CONNECTOR PART NUMBER: 345-076-558-578

YOUR CONNECTION TO QUALITY & SERVICE

DRAWN: R.STA.MONICA DATE:MAY.16/2017 1:1 SHEET 1 OF 2 345-ENG-MASTER

345-ENG-MASTER

INSULATOR MATERIAL: THERMOPLASTIC PBT BLACK, UL 94V-0

CONTACT MATERIAL; COPPER TIN ALLOY

CONTACT PLATING: GOLD ON THE MATING AREA, TIN PLATING ON THE CONTACT TAILS, NICKEL UNDERPLATE

**Contact Code 558** 

Contact Code 559

Contact Code 560

INSULATOR MATERIAL: THERMOPLASTIC POLYESTER, UL 94V-0