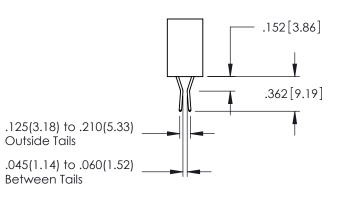

YOUR CONNECTION TO QUALITY & SERVICE

ACAD REFERENCE NO. 345-ENG-MASTER DATE:MAY.16/2017 DRAWN: R.STA.MONICA 1:1 SHEET 2 OF 2 345-ENG-MASTER