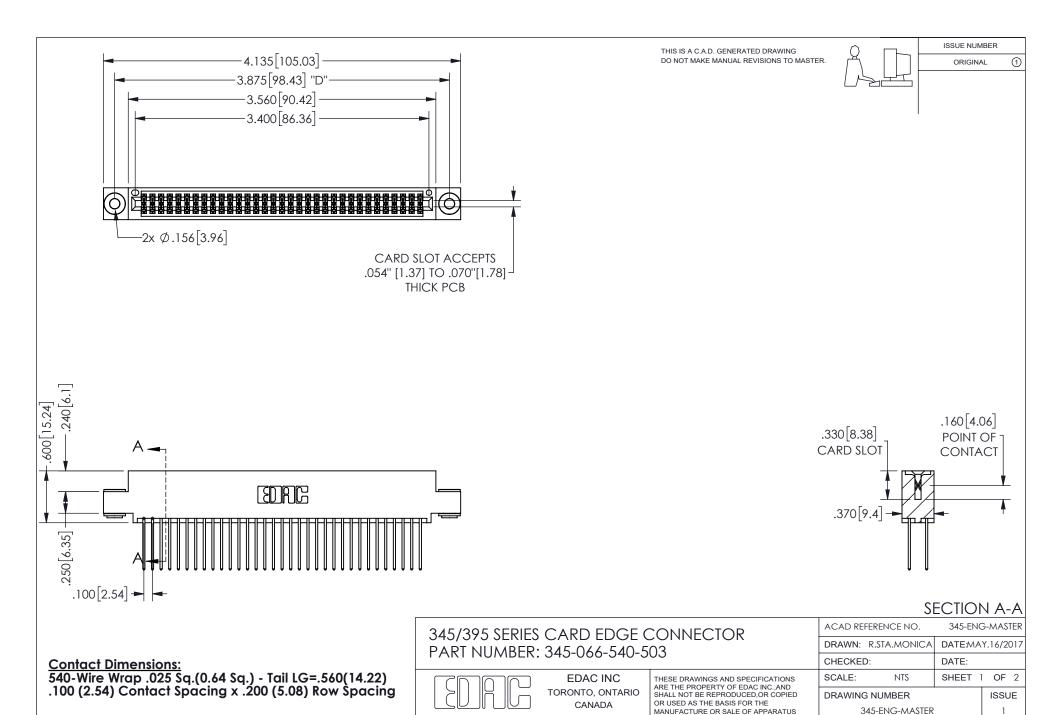

## 345/395 SERIES CARD EDGE CONNECTOR CONTACT CODE 555,556,558,559,560 DIMENSIONS

YOUR CONNECTION TO QUALITY & SERVICE

**EDAC INC** TORONTO, ONTARIO CANADA

THESE DRAWINGS AND SPECIFICATIONS ARE THE PROPERTY OF EDAC INC.,AND SHALL NOT BE REPRODUCED, OR COPIED OR USED AS THE BASIS FOR THE MANUFACTURE OR SALE OF APPARATUS WITHOUT WRITTEN PERMISSION.

YOUR CONNECTION TO QUALITY & SERVICE

WITHOUT WRITTEN PERMISSION.

ISSUE NUMBER ORIGINAL

1

**Contact Code 558** 

Contact Code 559

Contact Code 560

INSULATOR MATERIAL: THERMOPLASTIC POLYESTER, UL 94V-0 DAP MATERIAL AVAILABLE UPON REQUEST

CONTACT MATERIAL; COPPER ALLOY

CONTACT PLATING: GOLD ON THE MATING AREA, TIN PLATING ON THE CONTACT TAILS, NICKEL UNDERPLATE