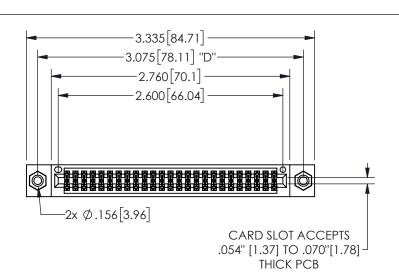

345/395 SERIES CARD EDGE CONNECTOR PART NUMBER: 345-050-520-508

**EDAC INC** TORONTO, ONTARIO CANADA

YOUR CONNECTION TO QUALITY & SERVICE

THESE DRAWINGS AND SPECIFICATIONS ARE THE PROPERTY OF EDAC INC.,AND SHALL NOT BE REPRODUCED, OR COPIED OR USED AS THE BASIS FOR THE MANUFACTURE OR SALE OF APPARATUS WITHOUT WRITTEN PERMISSION.

CONTACT MATERIAL; COPPER ALLOY

CONTACT PLATING: GOLD ON THE MATING AREA, TIN PLATING ON THE CONTACT TAILS, NICKEL UNDERPLATE

345/395 SERIES CARD EDGE CONNECTOR CONTACT CODE 555,556,558,559,560 DIMENSIONS