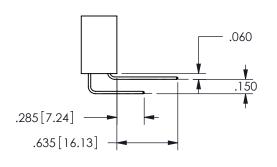

THIS IS A C.A.D. GENERATED DRAWING DO NOT MAKE MANUAL REVISIONS TO MASTER.

ISSUE NUMBER

ORIGINAL

1

.160 4.06 .330[8.38] POINT OF CARD SLOT CONTACT .370 9.4

.240[6.1] 600 15.24 250 [6.35] .100[2.54]

<u>Contact Dimensions:</u>
520-P.C. Tail .030x.018(0.76x0.46) - Tail LG=.175(4.45)
.100 (2.54) Contact Spacing x .200 (5.08) Row Spacing

SECTION A-A

ISSUE NUMBER ORIGINAL

1

**Contact Code 558** 

Contact Code 559

**Contact Code 560** 

INSULATOR MATERIAL: THERMOPLASTIC POLYESTER, UL 94V-0

DAP MATERIAL AVAILABLE UPON REQUEST

CONTACT MATERIAL; COPPER ALLOY

CONTACT PLATING: GOLD ON THE MATING AREA, TIN PLATING ON THE CONTACT TAILS, NICKEL UNDERPLATE

345/395 SERIES CARD EDGE CONNECTOR CONTACT CODE 555,556,558,559,560 DIMENSIONS