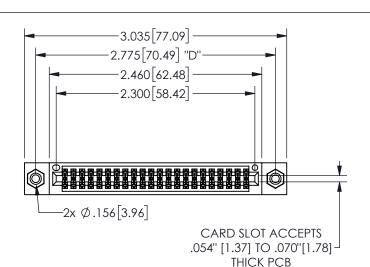

THIS IS A C.A.D. GENERATED DRAWING DO NOT MAKE MANUAL REVISIONS TO MASTER.

ISSUE NUMBER

ORIGINAL

.160 4.06 .330[8.38] POINT OF CARD SLOT CONTACT .370 9.4

-.350[8.89] .600[15.24] .100[2.54]

<u>Contact Dimensions:</u>
523-P.C. Tail .025 Sq.(0.64 Sq.) - Tail LG=.390(9.91)
.100 (2.54) Contact Spacing x .200 (5.08) Row Spacing

345/395 SERIES CARD EDGE CONNECTOR PART NUMBER: 345-044-523-208

YOUR CONNECTION TO QUALITY & SERVICE

**EDAC INC** TORONTO, ONTARIO CANADA

THESE DRAWINGS AND SPECIFICATIONS ARE THE PROPERTY OF EDAC INC.,AND SHALL NOT BE REPRODUCED, OR COPIED OR USED AS THE BASIS FOR THE MANUFACTURE OR SALE OF APPARATUS WITHOUT WRITTEN PERMISSION.