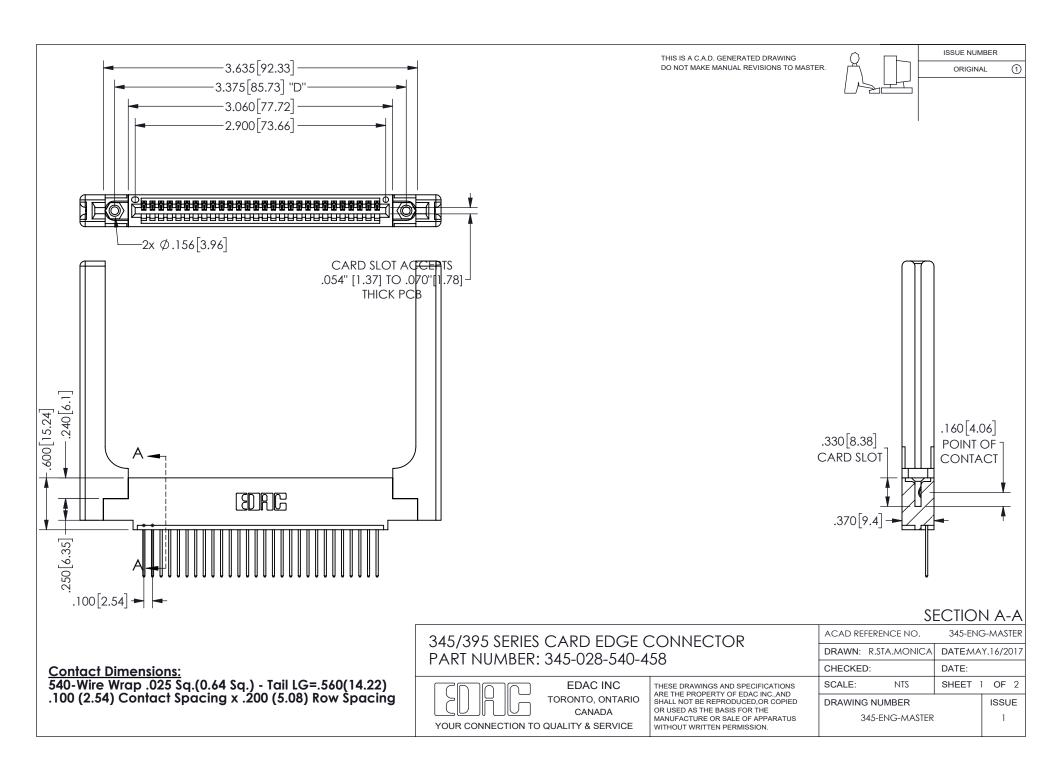

ISSUE NUMBER ORIGINAL

1

**Contact Code 558** 

Contact Code 559

Contact Code 560

INSULATOR MATERIAL: THERMOPLASTIC POLYESTER, UL 94V-0

DAP MATERIAL AVAILABLE UPON REQUEST

CONTACT MATERIAL; COPPER ALLOY

CONTACT PLATING: GOLD ON THE MATING AREA, TIN PLATING ON THE CONTACT TAILS, NICKEL UNDERPLATE

345/395 SERIES CARD EDGE CONNECTOR CONTACT CODE 555,556,558,559,560 DIMENSIONS

YOUR CONNECTION TO QUALITY & SERVICE

**EDAC INC** TORONTO, ONTARIO CANADA

THESE DRAWINGS AND SPECIFICATIONS ARE THE PROPERTY OF EDAC INC.,AND SHALL NOT BE REPRODUCED, OR COPIED OR USED AS THE BASIS FOR THE MANUFACTURE OR SALE OF APPARATUS WITHOUT WRITTEN PERMISSION.

| ACAD REFERENCE NO.  | 345-ENG-MASTER   |
|---------------------|------------------|
| DRAWN: R.STA.MONICA | DATE:MAY.16/2017 |
| CHECKED:            | DATE:            |
| SCALE: 1:1          | SHEET 2 OF 2     |
| DRAWING NUMBER      | ISSUE            |
| 345-FNG-MASTER      | 1                |