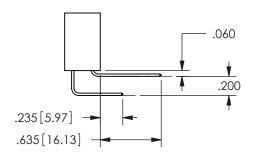

## Contact Dimensions: 541-Wire Wrap .025 Sq.(0.64 Sq.) - Tail LG=.750(19.05) .100 (2.54) Contact Spacing x .200 (5.08) Row Spacing

345/395 SERIES CARD EDGE CONNECTOR PART NUMBER: 345-012-541-104

EDAC INC TORONTO, ONTARIO CANADA

ISSUE NUMBER ORIGINAL

1

**Contact Code 558** 

Contact Code 559

Contact Code 560

INSULATOR MATERIAL: THERMOPLASTIC POLYESTER, UL 94V-0 DAP MATERIAL AVAILABLE UPON REQUEST

CONTACT MATERIAL; COPPER ALLOY CONTACT PLATING: GOLD ON THE MATING AREA, TIN PLATING ON THE CONTACT TAILS, NICKEL UNDERPLATE