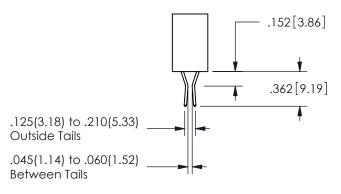

## Contact Dimensions: 541-Wire Wrap .025 Sq.(0.64 Sq.) - Tail LG=.750(19.05) .100 (2.54) Contact Spacing x .200 (5.08) Row Spacing

345/395 SERIES CARD EDGE CONNECTOR PART NUMBER: 345-012-541-104

EDAC INC TORONTO, ONTARIO CANADA

ISSUE NUMBER ORIGINAL

1

**Contact Code 558** 

Contact Code 559

Contact Code 560

INSULATOR MATERIAL: THERMOPLASTIC POLYESTER, UL 94V-0 DAP MATERIAL AVAILABLE UPON REQUEST

CONTACT MATERIAL; COPPER ALLOY CONTACT PLATING: GOLD ON THE MATING AREA, TIN PLATING ON THE CONTACT TAILS, NICKEL UNDERPLATE