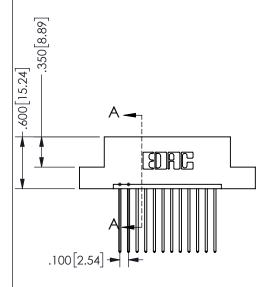

SECTION A-A

| .330[8.38]<br>CARD SLOT | .160[4.06]<br>POINT OF<br>CONTACT |
|-------------------------|-----------------------------------|
| .370[9.4]               |                                   |