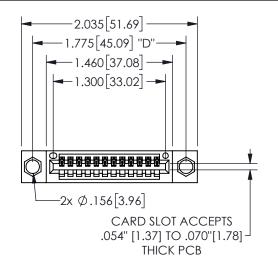

## Contact Dimensions: 541-Wire Wrap .025 Sq.(0.64 Sq.) - Tail LG=.750(19.05) .100 (2.54) Contact Spacing x .200 (5.08) Row Spacing

345/395 SERIES CARD EDGE CONNECTOR PART NUMBER: 345-012-541-104

EDAC INC TORONTO, ONTARIO CANADA

YOUR CONNECTION TO QUALITY & SERVICE

THESE DRAWINGS AND SPECIFICATIONS ARE THE PROPERTY OF EDAC INC.,AND SHALL NOT BE REPRODUCED, OR COPIED OR USED AS THE BASIS FOR THE MANUFACTURE OR SALE OF APPARATUS WITHOUT WRITTEN PERMISSION.