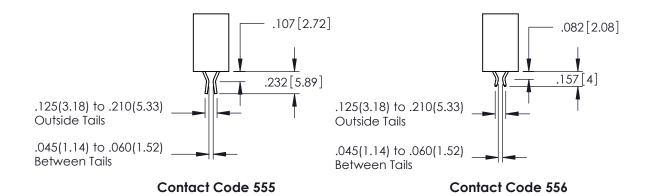

SECTION A-A

**Contact Code 558** 

Contact Code 559

Contact Code 560

INSULATOR MATERIAL: THERMOPLASTIC POLYESTER, UL 94V-0

DAP MATERIAL AVAILABLE UPON REQUEST

CONTACT MATERIAL; COPPER ALLOY CONTACT PLATING: GOLD ON THE MATING AREA, TIN PLATING ON THE CONTACT TAILS, NICKEL UNDERPLATE

345/395 SERIES CARD EDGE CONNECTOR CONTACT CODE 555,556,558,559,560 DIMENSIONS

YOUR CONNECTION TO QUALITY & SERVICE

ACAD REFERENCE NO. 345-ENG-MASTER DATE:MAY.16/2017 DRAWN: R.STA.MONICA 1:1 SHEET 2 OF 2