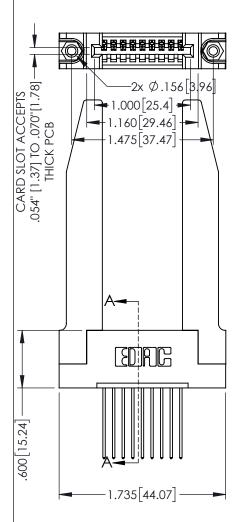

Contact Dimensions: 541-Wire Wrap .025 Sq.(0.64 Sq.) - Tail LG=.750(19.05) .100 (2.54) Contact Spacing x .200 (5.08) Row Spacing

THIS IS A C.A.D. GENERATED DRAWING DO NOT MAKE MANUAL REVISIONS TO MAS:

1220E NOMBER

ORIGINAL

1

• INSULATOR MATERIAL: THERMOPLASTIC PBT BLACK, UL 94V-0

CONTACT MATERIAL; COPPER TIN ALLOY
CONTACT PLATING: GOLD ON THE MATING AREA, TIN PLATING ON THE CONTACT TAILS, NICKEL UNDERPLATE

| 345/395 | SERIES CARE  | EDGE CC    | NNECTOR |
|---------|--------------|------------|---------|
| PART NU | IMBER: 345-0 | 09-541-178 |         |

TORONTO, ONTARIO CANADA

YOUR CONNECTION TO QUALITY & SERVICE

| THESE DRAWINGS AND SPECIFICATIONS<br>ARE THE PROPERTY OF EDAC INC.,AND<br>SHALL NOT BE REPRODUCED,OR COPIED |
|-------------------------------------------------------------------------------------------------------------|
| OR USED AS THE BASIS FOR THE<br>MANUFACTURE OR SALE OF APPARATUS                                            |
| WITHOUT WRITTEN PERMISSION.                                                                                 |

| ACAD REFERENCE NO. 345-ENG-MASTER |                  |      |  |  |
|-----------------------------------|------------------|------|--|--|
| DRAWN: R.STA.MONICA               | DATE:MAY.16/2017 |      |  |  |
| CHECKED:                          | DATE:            |      |  |  |
| SCALE: 1:1                        | SHEET 1          | OF 2 |  |  |
| DRAWING NUMBER                    | ISSUE            |      |  |  |
| 345-FNG-MASTER                    | 1                |      |  |  |