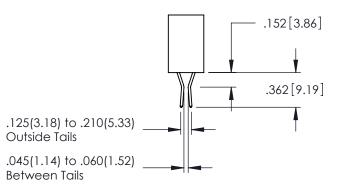

SECTION A-A

**Contact Code 558** 

Contact Code 559

Contact Code 560

INSULATOR MATERIAL: THERMOPLASTIC POLYESTER, UL 94V-0

DAP MATERIAL AVAILABLE UPON REQUEST

CONTACT MATERIAL; COPPER ALLOY CONTACT PLATING: GOLD ON THE MATING AREA, TIN PLATING ON THE CONTACT TAILS, NICKEL UNDERPLATE

345/395 SERIES CARD EDGE CONNECTOR CONTACT CODE 555,556,558,559,560 DIMENSIONS

YOUR CONNECTION TO QUALITY & SERVICE

ACAD REFERENCE NO. 345-ENG-MASTER DATE:MAY.16/2017 DRAWN: R.STA.MONICA 1:1 SHEET 2 OF 2