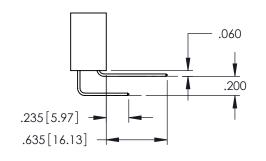

SECTION A-A

**Contact Code 558** 

Contact Code 559

Contact Code 560

INSULATOR MATERIAL: THERMOPLASTIC POLYESTER, UL 94V-0

DAP MATERIAL AVAILABLE UPON REQUEST

CONTACT MATERIAL; COPPER ALLOY CONTACT PLATING: GOLD ON THE MATING AREA, TIN PLATING ON THE CONTACT TAILS, NICKEL UNDERPLATE

345/395 SERIES CARD EDGE CONNECTOR CONTACT CODE 555,556,558,559,560 DIMENSIONS

YOUR CONNECTION TO QUALITY & SERVICE

ACAD REFERENCE NO. 345-ENG-MASTER DATE:MAY.16/2017 DRAWN: R.STA.MONICA 1:1 SHEET 2 OF 2