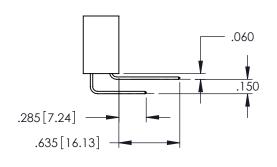

SECTION A-A

**Contact Code 558** 

Contact Code 559

Contact Code 560

INSULATOR MATERIAL: THERMOPLASTIC POLYESTER, UL 94V-0

DAP MATERIAL AVAILABLE UPON REQUEST

CONTACT MATERIAL; COPPER ALLOY CONTACT PLATING: GOLD ON THE MATING AREA, TIN PLATING ON THE CONTACT TAILS, NICKEL UNDERPLATE

345/395 SERIES CARD EDGE CONNECTOR CONTACT CODE 555,556,558,559,560 DIMENSIONS

YOUR CONNECTION TO QUALITY & SERVICE

ACAD REFERENCE NO. 345-ENG-MASTER DATE:MAY.16/2017 DRAWN: R.STA.MONICA 1:1 SHEET 2 OF 2