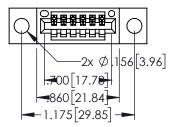

<u>Contact Dimensions:</u>
521-P.C. Tail .025 Sq.(0.64 Sq.) - Tail LG=.150(3.81)
.100 (2.54) Contact Spacing x .200 (5.08) Row Spacing

THIS IS A C.A.D. GENERATED DRAWING DO NOT MAKE MANUAL REVISIONS TO MAS

| 345/395 SERIES CARD EDGE CONNECTOR PART NUMBER: 345-006-521-104 |                                                                                                                                                                     | ACAD REFERENCE NO. 345-ENG-MASTER                                                                                                                                                                    |                                                                                                                                                                                                                                                   |                                                                                                                                                                                                                                                   |  |
|-----------------------------------------------------------------|---------------------------------------------------------------------------------------------------------------------------------------------------------------------|------------------------------------------------------------------------------------------------------------------------------------------------------------------------------------------------------|---------------------------------------------------------------------------------------------------------------------------------------------------------------------------------------------------------------------------------------------------|---------------------------------------------------------------------------------------------------------------------------------------------------------------------------------------------------------------------------------------------------|--|
|                                                                 |                                                                                                                                                                     | TA.MONICA                                                                                                                                                                                            | DATE:MA                                                                                                                                                                                                                                           | Y.16/2017                                                                                                                                                                                                                                         |  |
| 1 AKT NOMBER. 343-000-321-104                                   | CHECKED:                                                                                                                                                            |                                                                                                                                                                                                      | DATE:                                                                                                                                                                                                                                             |                                                                                                                                                                                                                                                   |  |
| THESE DRAWINGS AND SPECIFICATIONS                               | SCALE:                                                                                                                                                              | 1:1                                                                                                                                                                                                  | SHEET 1                                                                                                                                                                                                                                           | OF 2                                                                                                                                                                                                                                              |  |
| SHALL NOT BE REPRODUCED,OR COPIED                               | DRAWING N                                                                                                                                                           | UMBER                                                                                                                                                                                                |                                                                                                                                                                                                                                                   | ISSUE                                                                                                                                                                                                                                             |  |
| CANADA I                                                        | 345-                                                                                                                                                                | ENG-MASTER                                                                                                                                                                                           |                                                                                                                                                                                                                                                   | 1                                                                                                                                                                                                                                                 |  |
| _                                                               | THESE DRAWINGS AND SPECIFICATIONS ARE THE PROPERTY OF EDAC INC.,AND SHALL NOT BE REPRODUCED,OR COPIED OR USED AS THE BASIS FOR THE MANUFACTURE OR SALE OF APPARATUS | OA DRAWN: R.S  CHECKED:  THESE DRAWINGS AND SPECIFICATIONS ARE THE PROPERTY OF EDAC INC., AND SHALL NOT BE REPRODUCED, OR COPIED OR USED AS THE BASIS FOR THE MANUFACTURE OR SALE OF APPARATUS  345- | OANNECTOR  OA  DRAWN: R.STA.MONICA  CHECKED:  THESE DRAWINGS AND SPECIFICATIONS ARE THE PROPERTY OF EDAC INC.,AND SHALL NOT BE REPRODUCED,OR COPIED OR USED AS THE BASIS FOR THE MANUFACTURE OR SALE OF APPARATUS  345-ENG-MASTER  345-ENG-MASTER | DRAWN: R.STA.MONICA DATE MA CHECKED: DATE:  THESE DRAWINGS AND SPECIFICATIONS ARE THE PROPERTY OF EDAC INC., AND SHALL NOT BE REPRODUCED, OR COPIED OR USED AS THE BASIS FOR THE MANUFACTURE OR SALE OF APPARATUS  TRAWING NUMBER  345-ENG-MASTER |  |