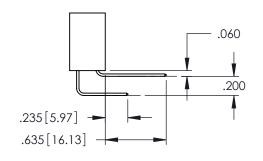

<u>Contact Dimensions:</u>
521-P.C. Tail .025 Sq.(0.64 Sq.) - Tail LG=.150(3.81)
.100 (2.54) Contact Spacing x .200 (5.08) Row Spacing

THIS IS A C.A.D. GENERATED DRAWING DO NOT MAKE MANUAL REVISIONS TO MAS