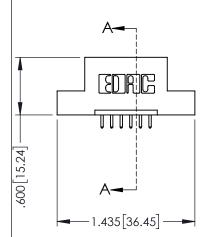

| 345/395 SERIES CARD EDGE CONNECTOR PART NUMBER: 345-006-521-104 |                                                                                                                                                                     | ACAD REFERENCE NO. 345-ENG-MASTER                                                                                                                                                                    |                                                                                                                                                                                                                                                   |                                                                                                                                                                                                                                                   |  |
|-----------------------------------------------------------------|---------------------------------------------------------------------------------------------------------------------------------------------------------------------|------------------------------------------------------------------------------------------------------------------------------------------------------------------------------------------------------|---------------------------------------------------------------------------------------------------------------------------------------------------------------------------------------------------------------------------------------------------|---------------------------------------------------------------------------------------------------------------------------------------------------------------------------------------------------------------------------------------------------|--|
|                                                                 |                                                                                                                                                                     | TA.MONICA                                                                                                                                                                                            | DATE:MA                                                                                                                                                                                                                                           | Y.16/2017                                                                                                                                                                                                                                         |  |
| 1 AKT NOMBER. 343-000-321-104                                   | CHECKED:                                                                                                                                                            |                                                                                                                                                                                                      | DATE:                                                                                                                                                                                                                                             |                                                                                                                                                                                                                                                   |  |
| THESE DRAWINGS AND SPECIFICATIONS                               | SCALE:                                                                                                                                                              | 1:1                                                                                                                                                                                                  | SHEET 1                                                                                                                                                                                                                                           | OF 2                                                                                                                                                                                                                                              |  |
| SHALL NOT BE REPRODUCED,OR COPIED                               | DRAWING N                                                                                                                                                           | UMBER                                                                                                                                                                                                |                                                                                                                                                                                                                                                   | ISSUE                                                                                                                                                                                                                                             |  |
| CANADA I                                                        | 345-                                                                                                                                                                | ENG-MASTER                                                                                                                                                                                           |                                                                                                                                                                                                                                                   | 1                                                                                                                                                                                                                                                 |  |
| _                                                               | THESE DRAWINGS AND SPECIFICATIONS ARE THE PROPERTY OF EDAC INC.,AND SHALL NOT BE REPRODUCED,OR COPIED OR USED AS THE BASIS FOR THE MANUFACTURE OR SALE OF APPARATUS | OA DRAWN: R.S  CHECKED:  THESE DRAWINGS AND SPECIFICATIONS ARE THE PROPERTY OF EDAC INC., AND SHALL NOT BE REPRODUCED, OR COPIED OR USED AS THE BASIS FOR THE MANUFACTURE OR SALE OF APPARATUS  345- | OANNECTOR  OA  DRAWN: R.STA.MONICA  CHECKED:  THESE DRAWINGS AND SPECIFICATIONS ARE THE PROPERTY OF EDAC INC.,AND SHALL NOT BE REPRODUCED,OR COPIED OR USED AS THE BASIS FOR THE MANUFACTURE OR SALE OF APPARATUS  345-ENG-MASTER  345-ENG-MASTER | DRAWN: R.STA.MONICA DATE MA CHECKED: DATE:  THESE DRAWINGS AND SPECIFICATIONS ARE THE PROPERTY OF EDAC INC., AND SHALL NOT BE REPRODUCED, OR COPIED OR USED AS THE BASIS FOR THE MANUFACTURE OR SALE OF APPARATUS  TRAWING NUMBER  345-ENG-MASTER |  |