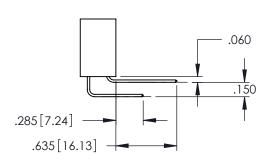

<u>Contact Dimensions:</u>
521-P.C. Tail .025 Sq.(0.64 Sq.) - Tail LG=.150(3.81)
.100 (2.54) Contact Spacing x .200 (5.08) Row Spacing

THIS IS A C.A.D. GENERATED DRAWING DO NOT MAKE MANUAL REVISIONS TO MAS