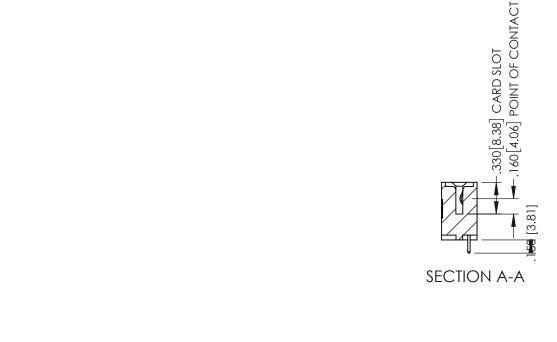

<u>Contact Dimensions:</u>
521-P.C. Tail .025 Sq.(0.64 Sq.) - Tail LG=.150(3.81)
.100 (2.54) Contact Spacing x .200 (5.08) Row Spacing

THIS IS A C.A.D. GENERATED DRAWING DO NOT MAKE MANUAL REVISIONS TO MAS