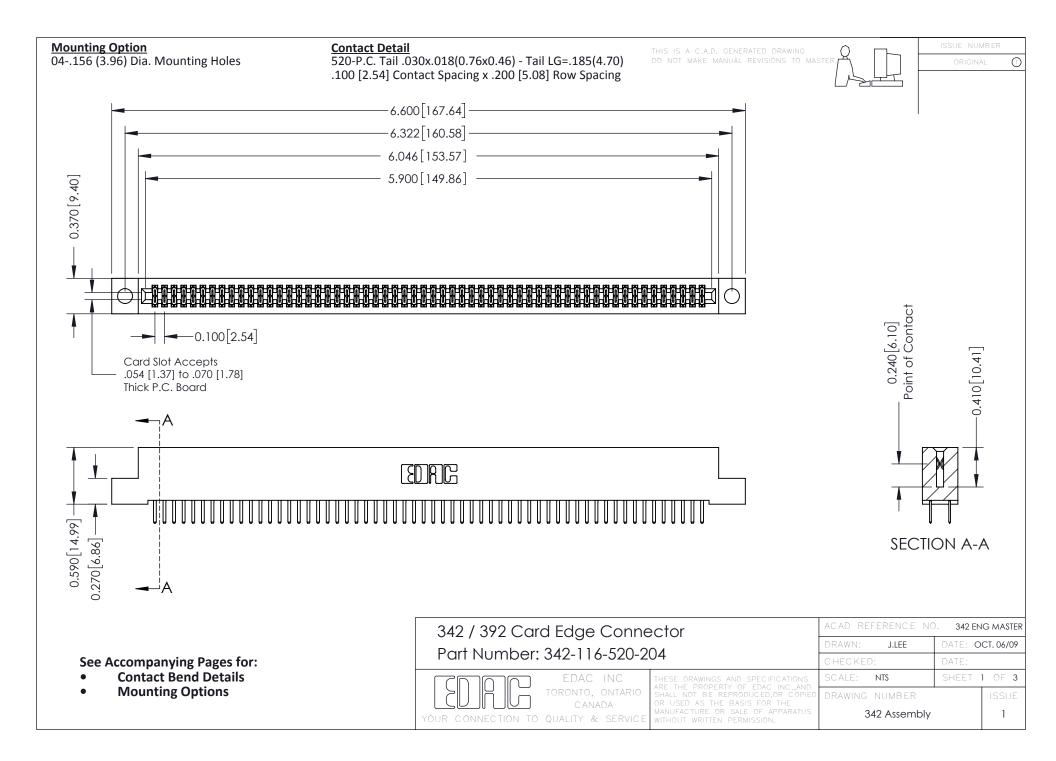

THIS IS A C.A.D. GENERATED DRAWING DO NOT MAKE MANUAL REVISIONS TO MASTER. ISSUE NUMBER

ORIGINAL

1



| 342 / 392 Series Card Edge Connector<br>Contact Bend Detail |                                                                                                                                                                                                  | ACAD REFERENCE NO. 342 ENG MASTER |             |                  |        |
|-------------------------------------------------------------|--------------------------------------------------------------------------------------------------------------------------------------------------------------------------------------------------|-----------------------------------|-------------|------------------|--------|
|