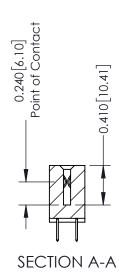

## **Contact Detail**

520-P.C. Tail .030x.018(0.76x0.46) - Tail LG=.185(4.70) .100 [2.54] Contact Spacing x .200 [5.08] Row Spacing