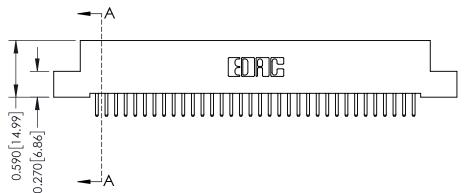

## **See Accompanying Pages for:**

- **Contact Bend Details**
- **Mounting Options**

| 342 / 392 Card Edge Connector |
|-------------------------------|
| Part Number: 342-068-520-207  |

YOUR CONNECTION TO QUALITY & SERVICE

342 ENG MASTER J.LEE DATE: OCT. 06/09 NTS SHEET 1 OF 3

342 Assembly

THIS IS A C.A.D. GENERATED DRAWING DO NOT MAKE MANUAL REVISIONS TO MASTER. ISSUE NUMBER

ORIGINAL

1

| 342 / 392 Series Card Edge Connector<br>Contact Bend Detail |                                                                                                                                   | ACAD REFERENCE NO. 342 ENG MASTER |             |          |          |
|-------------------------------------------------------------|-----------------------------------------------------------------------------------------------------------------------------------|-----------------------------------|-------------|----------|----------|
|                                                             |                                                                                                                                   | DRAWN:                            | J.LEE       | DATE: OC | T. 06/09 |
|                                                             |                                                                                                                                   | CHECKED:                          |             | DATE:    |          |
| EDAC INC                                                    | ARE THE PROPERTY OF EDAC INC.,AND SHALL NOT BE REPRODUCED,OR COPIED OR USED AS THE BASIS FOR THE MANUFACTURE OR SALE OF APPARATUS | SCALE:                            | NTS         | SHEET :  | 2 OF 3   |
| TORONTO, ONTARIO                                            |                                                                                                                                   | DRAWING                           | NUMBER      |          | ISSUE    |
| YOUR CONNECTION TO QUALITY & SERVICE                        |                                                                                                                                   | 3                                 | 42 Assembly |          | 1        |