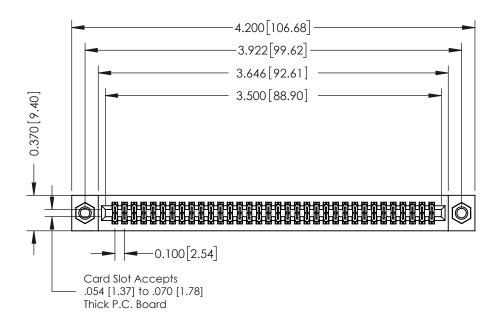

## **See Accompanying Pages for:**

- **Contact Bend Details**
- **Mounting Options**

| 342 / 392 Card Edge Connector |
|-------------------------------|
| Part Number: 342-068-520-207  |

YOUR CONNECTION TO QUALITY & SERVICE

342 ENG MASTER J.LEE DATE: OCT. 06/09 NTS SHEET 1 OF 3

342 Assembly

THIS IS A C.A.D. GENERATED DRAWING DO NOT MAKE MANUAL REVISIONS TO MASTER. ISSUE NUMBER

ORIGINAL

1

| 342 / 392 Series Card Edge Connector<br>Contact Bend Detail |                                                                                                                                   | ACAD REFERENCE NO. 342 ENG MASTER |             |          |          |
|-------------------------------------------------------------|-----------------------------------------------------------------------------------------------------------------------------------|-----------------------------------|-------------|----------|----------|
|                                                             |                                                                                                                                   | DRAWN:                            | J.LEE       | DATE: OC | T. 06/09 |
|                                                             |                                                                                                                                   | CHECKED:                          |             | DATE:    |          |
| EDAC INC                                                    | ARE THE PROPERTY OF EDAC INC.,AND SHALL NOT BE REPRODUCED,OR COPIED OR USED AS THE BASIS FOR THE MANUFACTURE OR SALE OF APPARATUS | SCALE:                            | NTS         | SHEET :  | 2 OF 3   |
| TORONTO, ONTARIO                                            |                                                                                                                                   | DRAWING                           | NUMBER      |          | ISSUE    |
| YOUR CONNECTION TO QUALITY & SERVICE                        |                                                                                                                                   | 3                                 | 42 Assembly |          | 1        |