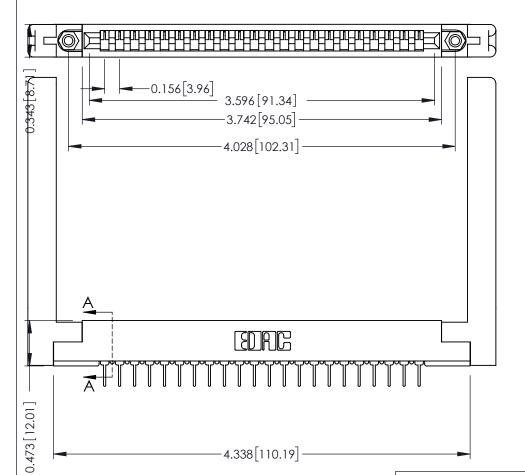

ORIGINAL

PC Tail .023x.013(0.58x0.33) - Tail LG=.213(5.41) .156 [3.96] Contact Spacing x .200 [5.08] Row Spacing

SECTION A-A

**See Accompanying Pages for:** 

- **Contact Bend Details**
- **Mounting Options**

307 / 357 Card Edge Connector Part Number: 307-022-431-178

**EDAC INC** TORONTO, ONTARIO CANADA

THESE DRAWINGS AND SPECIFICATIONS ARE THE PROPERTY OF EDAC INC., AND SHALL NOT BE REPRODUCED, OR COPIED OR USED AS THE BASIS FOR THE MANUFACTURE OR SALE OF APPARATUS WITHOUT WRITTEN PERMISSION.

| ACAD REFERENCE NO. | 307 ENG MASTER   |
|--------------------|------------------|
| DRAWN: J.LEE       | DATE: AUG. 11/09 |
| CHECKED:           | DATE:            |
| SCALE: NTS         | SHEET 1 OF 3     |
| DRAWING NUMBER     | ISSUE            |
| 307 Assembly       | 1                |