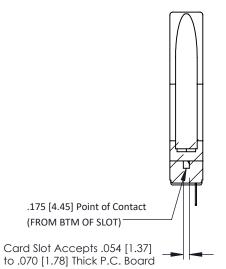

ORIGINAL

PC Tail .023x.013(0.58x0.33) - Tail LG=.213(5.41) .156 [3.96] Contact Spacing x .200 [5.08] Row Spacing

SECTION A-A

**See Accompanying Pages for:** 

- **Contact Bend Details**
- **Mounting Options**