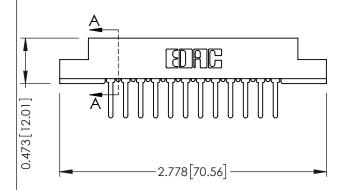

**Mounting Option Contact Detail** PC Tail .046x.013(1.17x0.33) - Tail LG=.358(9.09) #4-40 Unified Threaded Inserts .156 [3.96] Contact Spacing x .200 [5.08] Row Spacing 0.343 [8.71] -2.182[55.42] — 2.036[51.71] -0.156[3.96] -2.468 [62.69] -