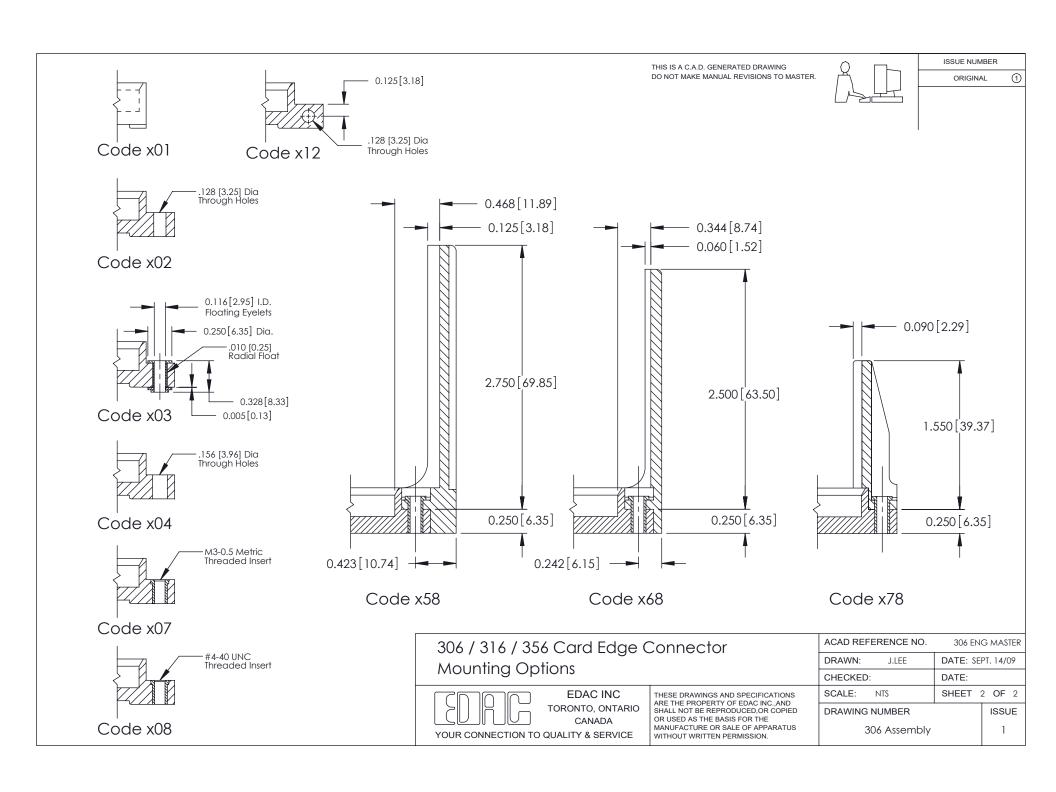

| Mounting OptionContact Detail168344 (8.74) Offset Card Guides400-Wire Hole .08                                                          | 87x.015(2.21x0.38) - Tail LG.=.282(7.16) | THIS IS A C.A.D. GENERATED DRAWING<br>DO NOT MAKE MANUAL REVISIONS TO MASTER. | 0 []         | ISSUE NUM           | MBER           |
|-----------------------------------------------------------------------------------------------------------------------------------------|------------------------------------------|-------------------------------------------------------------------------------|--------------|---------------------|----------------|
|                                                                                                                                         |                                          |                                                                               | <u> </u>     | ORIGINA             | AL ①           |
| .156 [3.96] CONTO                                                                                                                       | act Spacing with Single Centreline Row   |                                                                               |              |                     |                |
| 0.343 [8.71] Card Slot Accepts .054 (1.37) to .070 (1.78) Thick P.C. Board  -0.156 [3.96] 4.064 [103.23] 4.210 [106.93] -4.496 [114.20] | Ø 0.156 [3                               | 3.96]                                                                         | 0.295 [7.49] | Card Slot           | SECTION A-A    |
| 4.806[122.07]                                                                                                                           | 306 / 316 / 356 Card Edge                | Connector                                                                     | <u> </u>     | 0.165 [apint of Con | 4.19]<br>ntact |
|                                                                                                                                         | 306 / 316 / 356 Card Edge Connector      |                                                                               | DRAWN: J.LEE | DATE: SEF           |                |
| See Accompanying Pages for:  Mounting Options                                                                                           | Part Number: 306-025-400-168             |                                                                               | CHECKED:     | DATE:               |                |
|                                                                                                                                         | EDAC INC                                 | THESE DRAWINGS AND SPECIFICATIONS                                             | SCALE: NTS   | SHEET 1             | 1 OF 2         |
|                                                                                                                                         | TORONTO, ONTARIO                         |                                                                               |              |                     | ISSUE          |
|                                                                                                                                         | YOUR CONNECTION TO QUALITY & SERVICE     | MANUFACTURE OR SALE OF APPARATUS WITHOUT WRITTEN PERMISSION.                  | 306 Assembl  | У                   | 1              |