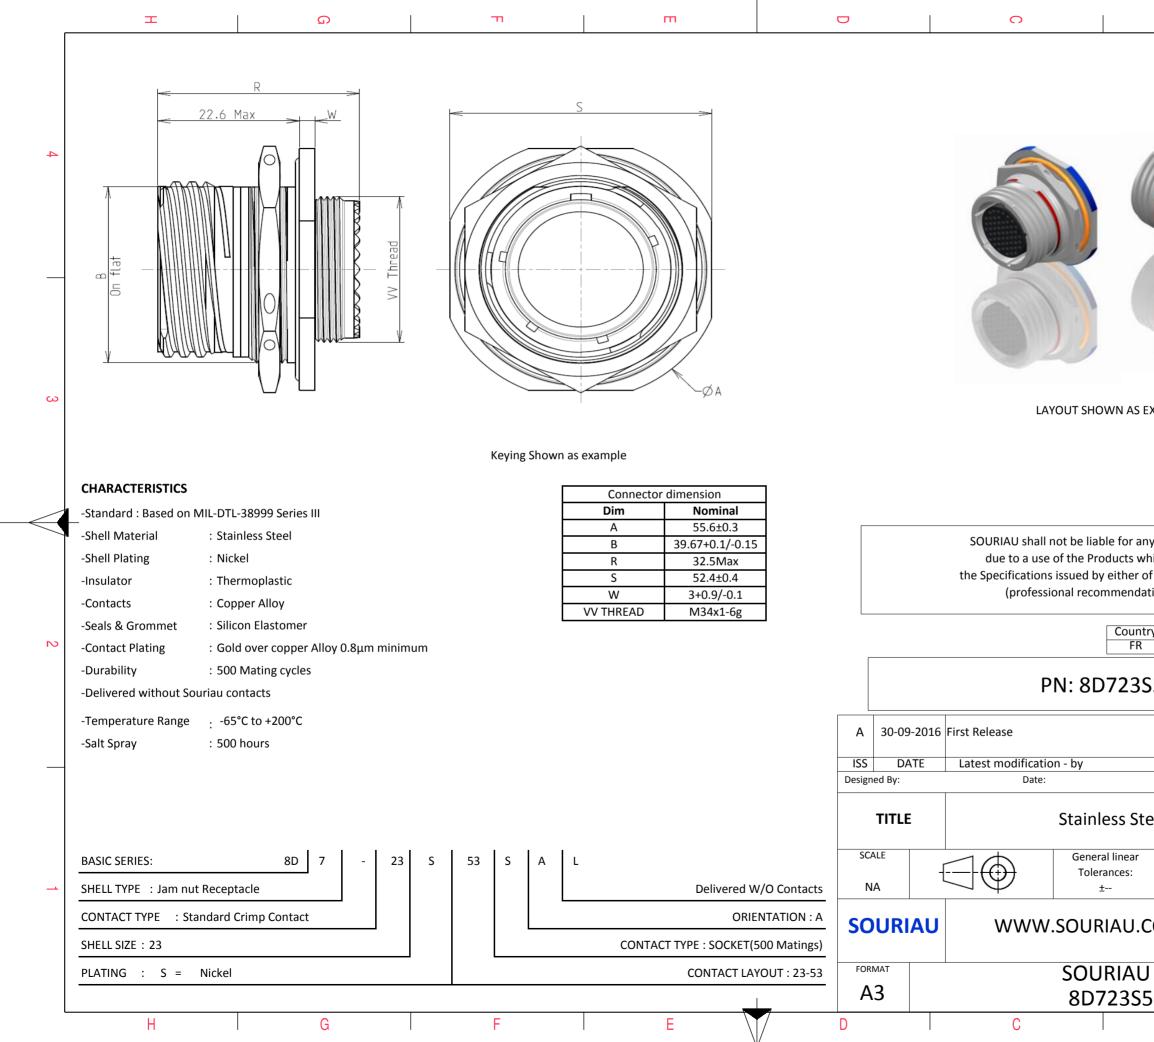

|                                                                                                                         | Φ                         | Þ                             |                                              |  |  |  |
|-------------------------------------------------------------------------------------------------------------------------|---------------------------|-------------------------------|----------------------------------------------|--|--|--|
|                                                                                                                         |                           |                               | 4                                            |  |  |  |
| S EXA                                                                                                                   | AMPLE                     |                               | 3                                            |  |  |  |
| whice<br>er of t<br>idatic<br>untry<br>R                                                                                | on, technical n<br>Jurisd | mply with<br>by a third party | 2                                            |  |  |  |
| 355                                                                                                                     | 53SAL                     |                               |                                              |  |  |  |
|                                                                                                                         |                           | CUSTOMER DRAWING              | <u>,                                    </u> |  |  |  |
| Stee                                                                                                                    | eel Receptacle 8D series  |                               |                                              |  |  |  |
| ar                                                                                                                      |                           | NPRDS / PROJECT<br><b>859</b> | 1                                            |  |  |  |
| J.COM<br>This document is the property of<br>SOURIAU<br>it must not be reproduced or<br>communicated without permission |                           |                               |                                              |  |  |  |
|                                                                                                                         | DRG N°<br>3SAL-C          | SHEET<br>1/2                  |                                              |  |  |  |
|                                                                                                                         | В                         | Α                             |                                              |  |  |  |
|                                                                                                                         |                           |                               |                                              |  |  |  |

| ſ        | т                                                                                                                                                                                                                                                                                                                                                                                 | ۵                                                                                                                                                                                                                                                                                                                                                                                                                                                                                                                                                                                                                                                                                                                                                                                                                                                                                          | П   | т   | D                      | 0                                                                                                  |                                  |
|----------|-----------------------------------------------------------------------------------------------------------------------------------------------------------------------------------------------------------------------------------------------------------------------------------------------------------------------------------------------------------------------------------|--------------------------------------------------------------------------------------------------------------------------------------------------------------------------------------------------------------------------------------------------------------------------------------------------------------------------------------------------------------------------------------------------------------------------------------------------------------------------------------------------------------------------------------------------------------------------------------------------------------------------------------------------------------------------------------------------------------------------------------------------------------------------------------------------------------------------------------------------------------------------------------------|-----|-----|------------------------|----------------------------------------------------------------------------------------------------|----------------------------------|
|          |                                                                                                                                                                                                                                                                                                                                                                                   | Contact Layout                                                                                                                                                                                                                                                                                                                                                                                                                                                                                                                                                                                                                                                                                                                                                                                                                                                                             |     |     |                        | Panel cutout                                                                                       |                                  |
| 4        | ×                                                                                                                                                                                                                                                                                                                                                                                 | G G G G G G G G G G G G G G G G G G G G G G G G G G G G G G G G G G G G G G G G G G G G G G G G G G G G G G G G G G G G G G G G G G G G G G G G G G G G G G G G G G G G G G G G G G G G G G G G G G G G G G G G G G G G G G G G G G G G G G G G G G G G G G G G G G G G G G G G </td <td></td> <td></td> <td></td> <td></td> <td></td>                                                                                                                                                                                                                                                                                                                                                                                                                                                                                                                                                     |     |     |                        |                                                                                                    |                                  |
|          | Contact<br>position     Locati<br>X-axis       ID     (mm)       A     +.112 (2.84)       B     +.225 (5.72)       C     +.336 (8.53)       D     +.450 (11.43)       F     +.450 (11.43)       F     +.450 (11.43)       H     +.225 (5.72)       J    225 (5.72)       L    450 (14.43) | Contacts<br>(Insert arrangement 23-53)                                                                                                                                                                                                                                                                                                                                                                                                                                                                                                                                                                                                                                                                                                                                                                                                                                                     |     |     |                        | ØC                                                                                                 |                                  |
| ى        | M    450 (11.43)       N    450 (11.43)       P    336 (8.53)       R    225 (5.72)       S    112 (2.84)       T     +.000 (0.00)       U     +.112 (2.84)                                                                                                                                                                                                                       | 1:00 (0:00)     2     1:26 (0:15)     1:30 (0:30)       1:10 (0:00)     1     +225 (5:72)     -1:30 (3:30)       1:11 (2:84)     -1:15 (4:95)     +325 (8:26)     y     +000 (0:00)     -260 (6:60)       1:30 (9:91)     w     -1:12 (2:84)     -1:15 (4:95)     +455 (11:56)     x     -225 (5:72)     +1:30 (3:30)       1:390 (9:91)     y     -225 (5:72)     +0:00 (0:00)     -300 (0:00)       1:390 (9:91)     y     -225 (5:72)     +0:00 (0:00)     -260 (6:60)       1:390 (9:91)     y     -225 (5:72)     +0:00 (0:00)     -260 (6:60)     A     -1:12 (2:84)     +1:95 (4:95)     Contacts       Contacts     (insert arrangement 23:53)     -     -     -     -     -     -     -     -     -     -     -     -     -     -     -     -     -     -     -     -     -     -     -     -     -     -     -     -     -     -     -     -     -     -     -     -     -     - |     |     |                        | Dim     Nomin       B     40.26+0/       ØC     41.53+0.2                                          | -0.25                            |
|          | Contact<br>position     Locati<br>X-axis<br>(mm)       ID     (mm)       W     +.336 (8.53)       X     +.336 (8.53)       Y     +.336 (8.53)       Z     +.336 (8.53)       B     +.225 (5.72)       D     D       Q     +.112 (2.84)       G     +.000 (0.00)       g    112 (2.84)                                                                                             |                                                                                                                                                                                                                                                                                                                                                                                                                                                                                                                                                                                                                                                                                                                                                                                                                                                                                            |     |     |                        |                                                                                                    |                                  |
|          | Shell Arrangement Nun<br>size no. cor                                                                                                                                                                                                                                                                                                                                             | nber of Size Service Contact Supersedes<br>hacts contacts rating location<br>53 20 i All MS20056-53                                                                                                                                                                                                                                                                                                                                                                                                                                                                                                                                                                                                                                                                                                                                                                                        |     |     |                        | SOURIAU shall not be li<br>due to a use of the F<br>the Specifications issued<br>(professional rec | products which<br>by either of t |
| N        |                                                                                                                                                                                                                                                                                                                                                                                   |                                                                                                                                                                                                                                                                                                                                                                                                                                                                                                                                                                                                                                                                                                                                                                                                                                                                                            |     |     |                        |                                                                                                    | Country<br>FR                    |
|          |                                                                                                                                                                                                                                                                                                                                                                                   |                                                                                                                                                                                                                                                                                                                                                                                                                                                                                                                                                                                                                                                                                                                                                                                                                                                                                            |     |     | A 30-09-               | 2016 First Release                                                                                 | D723S5                           |
|          |                                                                                                                                                                                                                                                                                                                                                                                   |                                                                                                                                                                                                                                                                                                                                                                                                                                                                                                                                                                                                                                                                                                                                                                                                                                                                                            |     |     | ISS DA<br>Designed By: | TE Latest modification - by<br>Date:                                                               |                                  |
|          |                                                                                                                                                                                                                                                                                                                                                                                   |                                                                                                                                                                                                                                                                                                                                                                                                                                                                                                                                                                                                                                                                                                                                                                                                                                                                                            |     |     | SCALE                  |                                                                                                    | eral linear                      |
| <b>_</b> |                                                                                                                                                                                                                                                                                                                                                                                   |                                                                                                                                                                                                                                                                                                                                                                                                                                                                                                                                                                                                                                                                                                                                                                                                                                                                                            |     |     | NA                     |                                                                                                    | erances:<br>±                    |
|          |                                                                                                                                                                                                                                                                                                                                                                                   |                                                                                                                                                                                                                                                                                                                                                                                                                                                                                                                                                                                                                                                                                                                                                                                                                                                                                            |     |     | FORMAT                 |                                                                                                    | RIAU.CO                          |
|          |                                                                                                                                                                                                                                                                                                                                                                                   | 0                                                                                                                                                                                                                                                                                                                                                                                                                                                                                                                                                                                                                                                                                                                                                                                                                                                                                          | - I | - 1 | A3                     | 80                                                                                                 | 723S53                           |
|          | Н                                                                                                                                                                                                                                                                                                                                                                                 | G                                                                                                                                                                                                                                                                                                                                                                                                                                                                                                                                                                                                                                                                                                                                                                                                                                                                                          | F I | E   | D                      | C                                                                                                  | I                                |

| σ                                                                                                                               |                                                                                                                                                          |        |   |
|---------------------------------------------------------------------------------------------------------------------------------|----------------------------------------------------------------------------------------------------------------------------------------------------------|--------|---|
|                                                                                                                                 |                                                                                                                                                          | 4      | - |
|                                                                                                                                 |                                                                                                                                                          | 3      | } |
| r any non-conformit<br>s which does not con<br>er of the Parties or b<br>ndation, technical no<br>untry Jurisd<br>FR<br>3S53SAL | mply with<br>by a third party                                                                                                                            | 2      | ) |
| Steel Recepta<br>J.COM<br>U DRG N°<br>S53SAL-C                                                                                  | CUSTOMER DRAWING<br>Cle 8D series<br>NPRDS / PROJECT<br>859<br>This document is the pro<br>SOURIAU<br>it must not be reprodu<br>communicated without per | ced or | 1 |
| B                                                                                                                               | A                                                                                                                                                        |        |   |