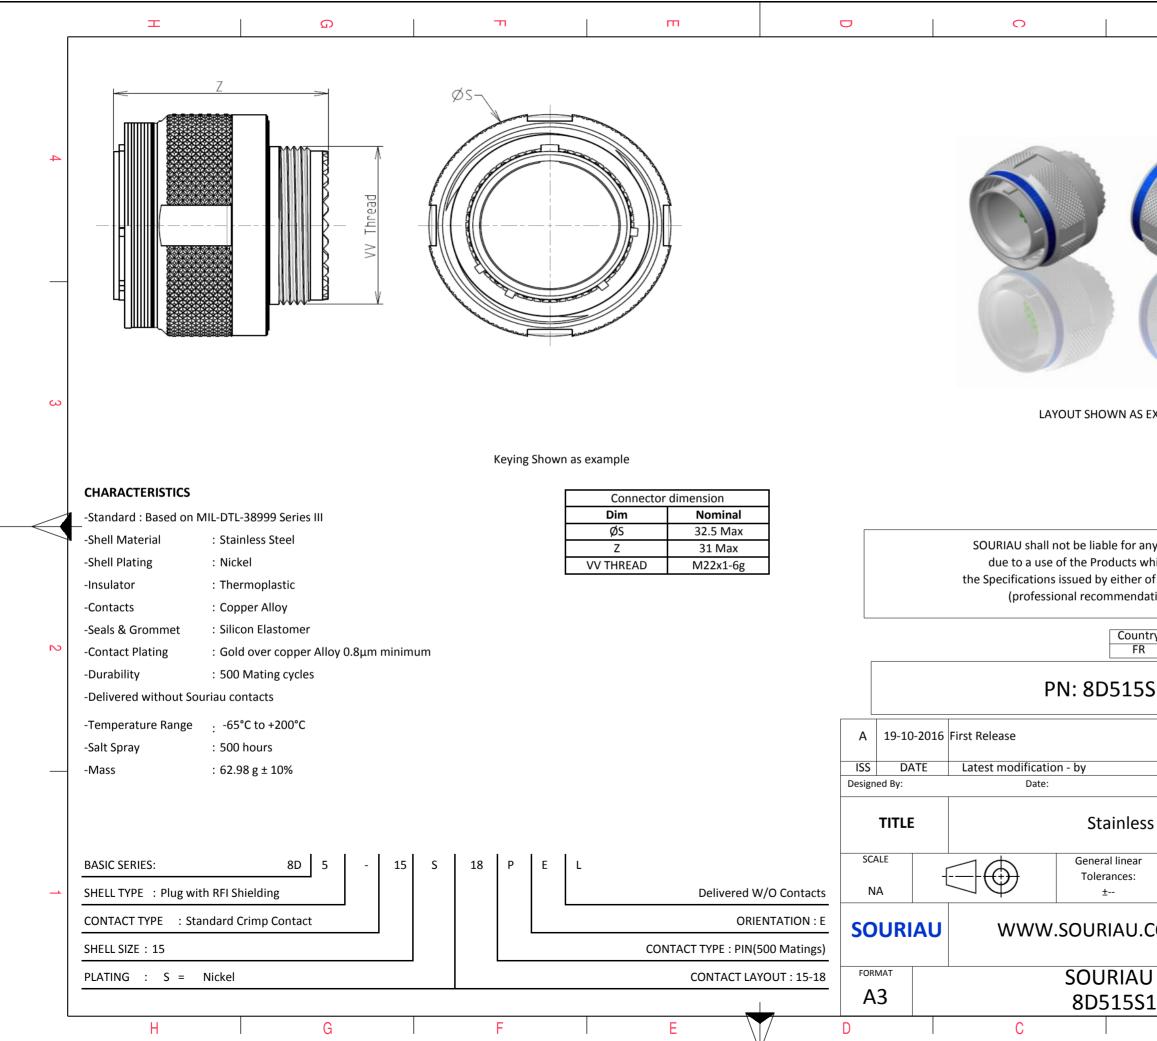

|                                                                                                                | Φ                                                                             |                                  |               | A      |              |   |
|----------------------------------------------------------------------------------------------------------------|-------------------------------------------------------------------------------|----------------------------------|---------------|--------|--------------|---|
|                                                                                                                | C                                                                             |                                  |               |        |              | 4 |
| AS EXA                                                                                                         | AMPLE                                                                         |                                  |               |        |              | 3 |
| s whic<br>er of th<br>ndatio<br>untry<br>FR                                                                    | non-conformit<br>h does not co<br>he Parties or b<br>n, technical n<br>Jurisd | mply wi<br>by a thire<br>otice.) | th<br>d party | List   |              | 2 |
|                                                                                                                |                                                                               |                                  |               |        | MOD N°       | - |
| ess S                                                                                                          | Steel Plug                                                                    |                                  |               | RAWING |              |   |
| ar                                                                                                             | NPRDS / PROJECT<br>859                                                        |                                  |               |        |              |   |
| This document is the property of<br>SOURIAU<br>it must not be reproduced or<br>communicated without permission |                                                                               |                                  |               |        |              |   |
|                                                                                                                | DRG N°<br>BPEL-C                                                              |                                  |               |        | SHEET<br>1/2 |   |
|                                                                                                                | В                                                                             |                                  |               | А      | 1            | L |
|                                                                                                                |                                                                               |                                  |               |        |              |   |

|   | <u>т</u> | ۵                                                                                                                                                                                                                                                                                                                                                                                                                                                                                                                                                                                                                                                                                                                                                                                                                                                                                                                                                                                                                                                       | гт — | m | D                                      | 0                                                                                                           |                                      |
|---|----------|---------------------------------------------------------------------------------------------------------------------------------------------------------------------------------------------------------------------------------------------------------------------------------------------------------------------------------------------------------------------------------------------------------------------------------------------------------------------------------------------------------------------------------------------------------------------------------------------------------------------------------------------------------------------------------------------------------------------------------------------------------------------------------------------------------------------------------------------------------------------------------------------------------------------------------------------------------------------------------------------------------------------------------------------------------|------|---|----------------------------------------|-------------------------------------------------------------------------------------------------------------|--------------------------------------|
| 4 | -        | Contact Layout<br>$ \begin{array}{c}                                     $                                                                                                                                                                                                                                                                                                                                                                                                                                                                                                                                                                                                                                                                                                                                                                                                                                                                                                                                                                              |      |   |                                        |                                                                                                             |                                      |
|   |          | Y-axis<br>(mm)         Contract<br>position ID<br>(mm)         X-axis<br>(mm)         Y-axis<br>(mm)           +.252 (6.40)         K        155 (4.95)         +.113 (2.87)           +.113 (2.87)         L        065 (1.65)         +.252 (6.40)          000 (0.00)         M        065 (1.65)         +.113 (2.87)          113 (2.87)         N         +.065 (1.65)         +.113 (2.87)          225 (5.72)         P         +.130 (3.30)         +.000 (0.00)          225 (5.72)         R        065 (1.65)        113 (2.87)          225 (5.72)         S        065 (1.65)        113 (2.87)          113 (2.87)         T        130 (3.30)         +.000 (0.00)           +.000 (0.00)         U         +.006 (1.65)        113 (2.87)          225 (5.72)         S        065 (1.65)        113 (2.87)          113 (2.87)         T        130 (3.30)         +.000 (0.00)           +.000 (0.00)         U         +.000 (0.00)         +.000 (0.00)           +.000 (0.00)         U         +.000 (0.00)         +.000 (0.00) | ]    |   |                                        |                                                                                                             |                                      |
| w | 15 -18   | 18 20 I All MS20052-18                                                                                                                                                                                                                                                                                                                                                                                                                                                                                                                                                                                                                                                                                                                                                                                                                                                                                                                                                                                                                                  | 1    |   |                                        |                                                                                                             |                                      |
|   |          |                                                                                                                                                                                                                                                                                                                                                                                                                                                                                                                                                                                                                                                                                                                                                                                                                                                                                                                                                                                                                                                         |      |   |                                        | SOURIAU shall not be liab<br>due to a use of the Pro<br>the Specifications issued by<br>(professional recor | oducts wł<br>y either o              |
| S |          |                                                                                                                                                                                                                                                                                                                                                                                                                                                                                                                                                                                                                                                                                                                                                                                                                                                                                                                                                                                                                                                         |      |   |                                        | PN: 8D                                                                                                      | Countr<br>FR<br>05155                |
|   |          |                                                                                                                                                                                                                                                                                                                                                                                                                                                                                                                                                                                                                                                                                                                                                                                                                                                                                                                                                                                                                                                         |      |   | A 19-10-20<br>ISS DATE<br>Designed By: | 16 First Release<br>Latest modification - by<br>Date:                                                       |                                      |
| _ |          |                                                                                                                                                                                                                                                                                                                                                                                                                                                                                                                                                                                                                                                                                                                                                                                                                                                                                                                                                                                                                                                         |      |   | SCALE<br>NA                            | Genera<br>Tolera                                                                                            | ainless<br>al linear<br>rances:<br>± |
|   |          |                                                                                                                                                                                                                                                                                                                                                                                                                                                                                                                                                                                                                                                                                                                                                                                                                                                                                                                                                                                                                                                         |      |   | SOURIA                                 |                                                                                                             |                                      |
|   |          |                                                                                                                                                                                                                                                                                                                                                                                                                                                                                                                                                                                                                                                                                                                                                                                                                                                                                                                                                                                                                                                         |      |   | FORMAT<br>A3                           | SOU<br>8D5                                                                                                  | RIAU<br>515S1                        |
| l | Н        | G                                                                                                                                                                                                                                                                                                                                                                                                                                                                                                                                                                                                                                                                                                                                                                                                                                                                                                                                                                                                                                                       | F    | E | D                                      | C                                                                                                           |                                      |

| ω                                                                                                                                  |                        |                                                                            |        | A      |              |        | _ |
|------------------------------------------------------------------------------------------------------------------------------------|------------------------|----------------------------------------------------------------------------|--------|--------|--------------|--------|---|
|                                                                                                                                    |                        |                                                                            |        |        |              |        |   |
|                                                                                                                                    |                        |                                                                            |        |        |              |        | 4 |
|                                                                                                                                    |                        |                                                                            |        |        |              |        |   |
|                                                                                                                                    |                        |                                                                            |        |        |              |        |   |
|                                                                                                                                    |                        |                                                                            |        |        |              |        | 3 |
|                                                                                                                                    |                        |                                                                            |        |        |              | ]      |   |
| any non-conformity or damage<br>which does not comply with<br>er of the Parties or by a third party<br>idation, technical notice.) |                        |                                                                            |        |        |              |        |   |
| Intry<br>R                                                                                                                         | Jurisd                 | iction &<br>Not Li                                                         |        | l List |              |        | 2 |
| 5S18PEL                                                                                                                            |                        |                                                                            |        |        |              |        |   |
|                                                                                                                                    |                        |                                                                            |        |        |              | MOD N° |   |
|                                                                                                                                    |                        | CUST                                                                       | OMER D | RAWING |              |        |   |
| ess Steel Plug 8D series                                                                                                           |                        |                                                                            |        |        |              |        |   |
| ar                                                                                                                                 | NPRDS / PROJECT<br>859 |                                                                            |        |        |              |        |   |
| This document is the proper                                                                                                        |                        |                                                                            |        |        |              | of     | 1 |
| I.COM                                                                                                                              |                        | SOURIAU<br>it must not be reproduced or<br>communicated without permission |        |        |              |        |   |
|                                                                                                                                    |                        |                                                                            |        |        | SHEET<br>2/2 |        |   |
| S18PEL                                                                                                                             | U                      |                                                                            |        | A      |              | -, -   | J |
| D                                                                                                                                  |                        |                                                                            | I      | А      |              |        |   |