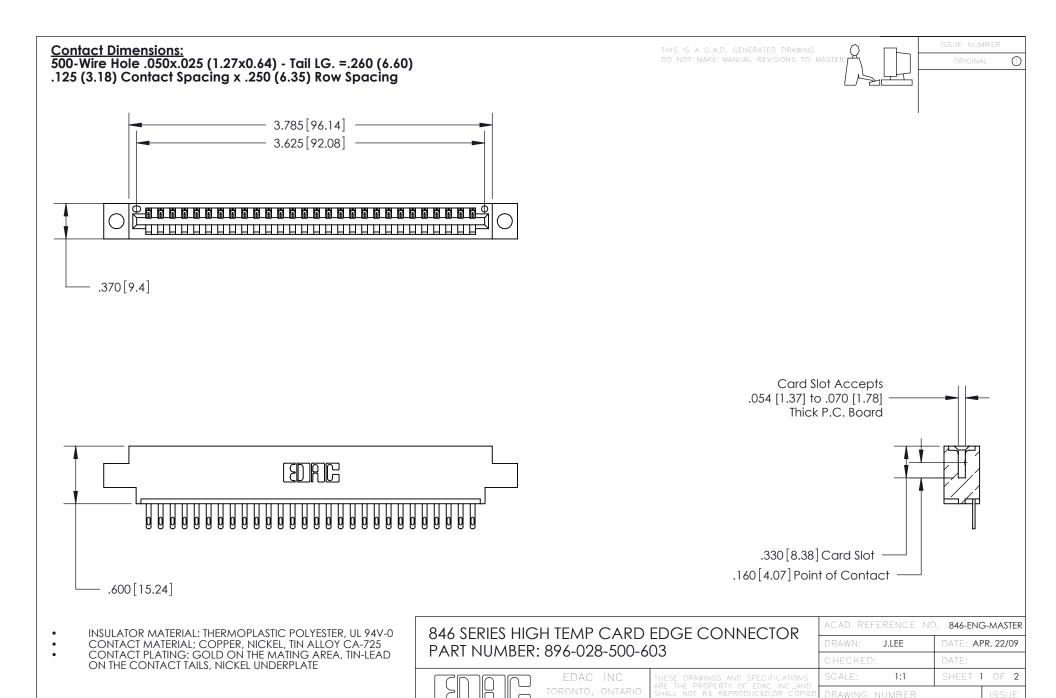

YOUR CONNECTION TO QUALITY & SERVICE

846-ENG-MASTER

1

.060 [1.52] .200 [5.08] .210[5.33] -.260 [6.6] -.660 [16.76] .660 [16.76]

.060 [1.52] .165 [4.19] .150 [3.81] .375 [9.54] .125(3.18) to .210(5.33) **Outside Tails** .125(3.18) to .210(5.33) **Outside Tails** 