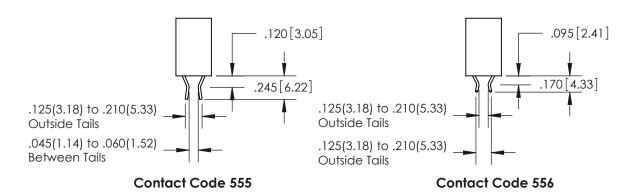

**Contact Code 558** 

**Contact Code 559** 

**Contact Code 560** 

INSULATOR MATERIAL: THERMOPLASTIC POLYESTER, UL 94V-0 CONTACT MATERIAL; COPPER, NICKEL, TIN ALLOY CA-725 CONTACT PLATING: GOLD ON THE MATING AREA, TIN-LEAD ON THE CONTACT TAILS, NICKEL UNDERPLATE

846 SERIES HIGH TEMP CARD EDGE CONNECTOR CONTACT CODE 555,556,558,559,560 DIMENSIONS

YOUR CONNECTION TO QUALITY & SERVICE

|   | ACAD REFERENCE NO. 846-ENG-MASTER |                  |
|---|-----------------------------------|------------------|
|   | DRAWN: J.LEE                      | DATE: APR. 22/09 |
|   | CHECKED:                          | DATE:            |
|   | SCALE: 1:1                        | SHEET 2 OF 2     |
| D | DRAWING NUMBER                    | ISSUE            |