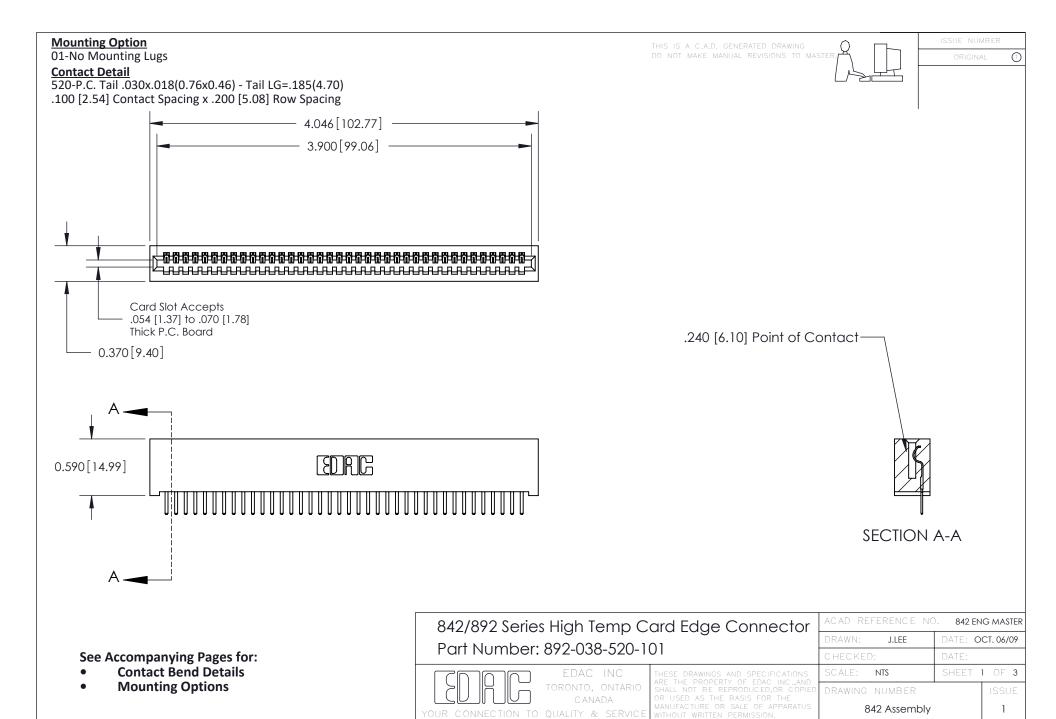

THIS IS A C.A.D. GENERATED DRAWING DO NOT MAKE MANUAL REVISIONS TO MASTER

ORIGINAL (1)



| 842/892 Series High Temp Card Edge Connector<br>Contact Bend Detail |                                                                                                 | ACAD REFERENCE NO. 842 ENG MASTER |             |                  |        |
|---------------------------------------------------------------------|-------------------------------------------------------------------------------------------------|-----------------------------------|-------------|------------------|--------|
|                                                                     |                                                                                                 | DRAWN:                            | J.LEE