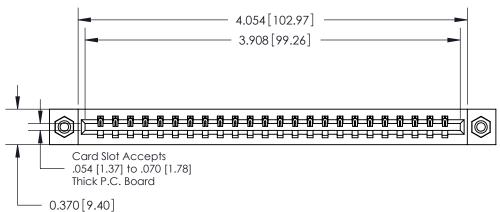

**Mounting Option** 08-#4-40 Unified Threaded Inserts **Contact Detail** 

540-Wire Wrap .025 Sq.(0.64 Sq.) - Tail LG=.560(14.22)

.156 [3.96] Contact Spacing x .200 [5.08] Row Spacing

THIS IS A C.A.D. GENERATED DRAWING DO NOT MAKE MANUAL REVISIONS TO MASTER.