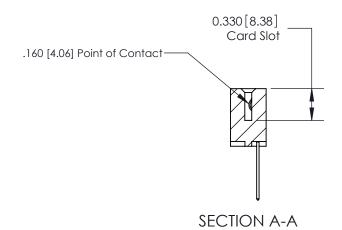

**Mounting Option** 08-#4-40 Unified Threaded Inserts **Contact Detail** 

540-Wire Wrap .025 Sq.(0.64 Sq.) - Tail LG=.560(14.22)

.156 [3.96] Contact Spacing x .200 [5.08] Row Spacing

THIS IS A C.A.D. GENERATED DRAWING DO NOT MAKE MANUAL REVISIONS TO MASTER.