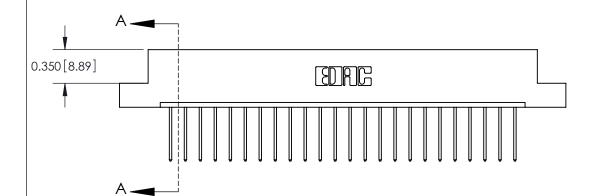

ISSUE NUMBER

ORIGINAL

**See Accompanying Pages for:** 

**Contact Bend Details** 

837/887 Series High Temp Card Edge Connector Part Number: 887-024-540-108

YOUR CONNECTION TO QUALITY & SERVICE

**EDAC INC** TORONTO, ONTARIO CANADA