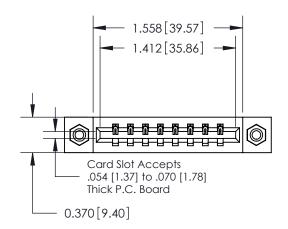

**Mounting Option** 

08-#4-40 Unified Threaded Inserts

## **Contact Detail**

523-P.C. Tail .025 Sq.(0.64 Sq.) - Tail LG=.390(9.91) .156 [3.96] Contact Spacing x .200 [5.08] Row Spacing

**See Accompanying Pages for: Contact Bend Details** 

THIS IS A C.A.D. GENERATED DRAWING DO NOT MAKE MANUAL REVISIONS TO MASTER.