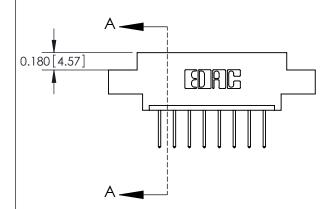

**Mounting Option** 

08-#4-40 Unified Threaded Inserts

## **Contact Detail**

523-P.C. Tail .025 Sq.(0.64 Sq.) - Tail LG=.390(9.91) .156 [3.96] Contact Spacing x .200 [5.08] Row Spacing





**See Accompanying Pages for: Contact Bend Details** 

THIS IS A C.A.D. GENERATED DRAWING DO NOT MAKE MANUAL REVISIONS TO MASTER.



ISSUE NUMBER ORIGINAL





837/887 Series High Temp Card Edge Connector Part Number: 887-008-523-608

YOUR CONNECTION TO QUALITY & SERVICE

**EDAC INC** TORONTO, ONTARIO CANADA

THESE DRAWINGS AND SPECIFICATIONS ARE THE PROPERTY OF EDAC INC.,AND SHALL NOT BE REPRODUCED, OR COPIED OR USED AS THE BASIS FOR THE MANUFACTURE OR SALE OF APPARATUS WITHOUT WRITTEN PERMISSION.

| ACAD REFERENCE NO. | 837 ENG MASTER         |  |  |
|--------------------|------------------------|--|--|
| DRAWN: J.LEE       | J.LEE DATE: OCT. 06/09 |  |  |
| CHECKED: DATE:     |                        |  |  |
| SCALE: NTS         | SHEET 1 OF 2           |  |  |
| DRAWING NUMBER     |