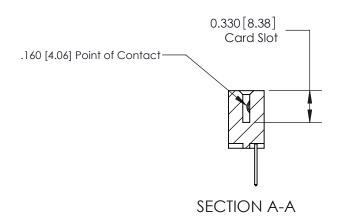

## **Contact Detail**

523-P.C. Tail .025 Sq.(0.64 Sq.) - Tail LG=.390(9.91) .156 [3.96] Contact Spacing x .200 [5.08] Row Spacing

**See Accompanying Pages for: Contact Bend Details** 

THIS IS A C.A.D. GENERATED DRAWING DO NOT MAKE MANUAL REVISIONS TO MASTER.