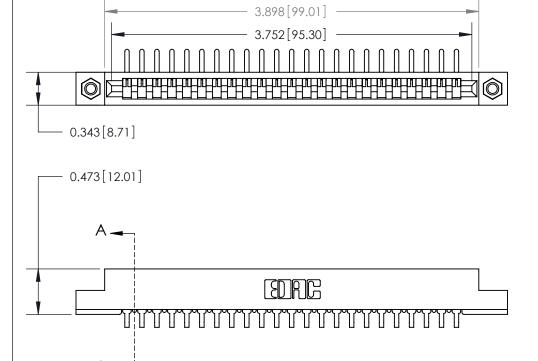

**Mounting Option** 

M3-0.5 Metric Threaded Inserts

## **Contact Detail**

90 Degree Bend (Code 527 Contacts)

.156 [3.96] Contact Spacing x .200 [5.08] Row Spacing

**SECTION A-A** 

.095 [2.41] Point of Contact (Measured from bottom of Card Slot)

**See Accompanying Page for:** 

**Contact Bend Details** 

807/857 Series High Temp Card Edge Connector Part Number: 857-023-459-107

YOUR CONNECTION TO QUALITY & SERVICE

| ACAD REFERENCE NO | . 807 ENG MASTER |
|-------------------|------------------|
| DRAWN: J.LEE      | DATE: AUG. 11/09 |
| CHECKED:          | DATE:            |
| SCALE: NTS        | SHEET 1 OF 2     |
| DRAWING NUMBER    | ISSUE            |