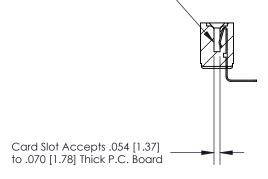

## **Contact Detail**

90 Degree Bend (Code 527 Contacts)

.156 [3.96] Contact Spacing x .200 [5.08] Row Spacing

**SECTION A-A** 

.095 [2.41] Point of Contact (Measured from bottom of Card Slot)

**See Accompanying Page for:** 