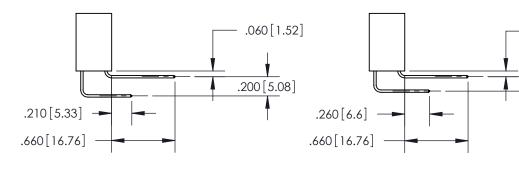

ISSUE NUMBER

.165[4.19]

ORIGINAL

1

.060 [1.52] .150 [3.81] .125(3.18) to .210(5.33)

.375 [9.54] .125(3.18) to .210(5.33)

**Contact Code 558** 

**Contact Code 559** 

**Contact Code 560** 

INSULATOR MATERIAL: THERMOPLASTIC POLYESTER, UL 94V-0 CONTACT MATERIAL; COPPER, NICKEL, TIN ALLOY CA-725 CONTACT PLATING: GOLD ON THE MATING AREA, TIN-LEAD ON THE CONTACT TAILS, NICKEL UNDERPLATE

INSULATOR MATERIAL: THERMOPLASTIC POLYESTER, UL 94V-0 CONTACT MATERIAL; COPPER, NICKEL, TIN ALLOY CA-725 CONTACT PLATING: GOLD ON THE MATING AREA, TIN-LEAD

ON THE CONTACT TAILS, NICKEL UNDERPLATE

THIS IS A C.A.D. GENERATED DRAWING DO NOT MAKE MANUAL REVISIONS TO MASTER.