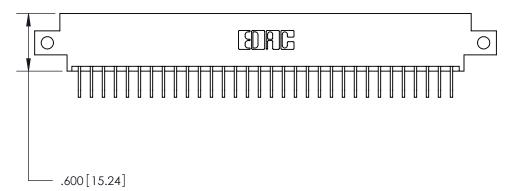

ISSUE NUMBER ORIGINAL

1

Card Slot Accepts .054 [1.37] to .070 [1.78] Thick P.C. Board .330 [8.38] Card Slot .160 [4.07] Point of Contact -

846/896 SERIES HIGH TEMP CARD EDGE CONNECTOR PART NUMBER: 846-064-558-812

YOUR CONNECTION TO QUALITY & SERVICE

**EDAC INC** TORONTO, ONTARIO CANADA

THESE DRAWINGS AND SPECIFICATIONS ARE THE PROPERTY OF EDAC INC., AND SHALL NOT BE REPRODUCED, OR COPIED OR USED AS THE BASIS FOR THE MANUFACTURE OR SALE OF APPARATUS WITHOUT WRITTEN PERMISSION.

INSULATOR MATERIAL: THERMOPLASTIC POLYESTER, UL 94V-0 CONTACT MATERIAL; COPPER, NICKEL, TIN ALLOY CA-725 CONTACT PLATING: GOLD ON THE MATING AREA, TIN-LEAD

ON THE CONTACT TAILS, NICKEL UNDERPLATE

THIS IS A C.A.D. GENERATED DRAWING DO NOT MAKE MANUAL REVISIONS TO MASTER.