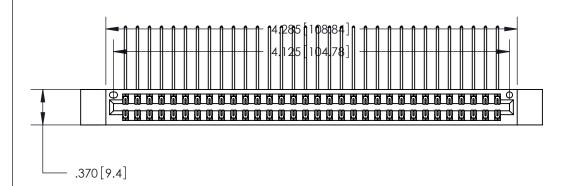

ISSUE NUMBER ORIGINAL

1

Card Slot Accepts .054 [1.37] to .070 [1.78] Thick P.C. Board .330 [8.38] Card Slot .160 [4.07] Point of Contact -

846/896 SERIES HIGH TEMP CARD EDGE CONNECTOR PART NUMBER: 846-064-558-812

YOUR CONNECTION TO QUALITY & SERVICE

**EDAC INC** TORONTO, ONTARIO CANADA

THESE DRAWINGS AND SPECIFICATIONS ARE THE PROPERTY OF EDAC INC., AND SHALL NOT BE REPRODUCED, OR COPIED OR USED AS THE BASIS FOR THE MANUFACTURE OR SALE OF APPARATUS WITHOUT WRITTEN PERMISSION.

| ACAD REFERENCE NO. | 846-ENG-MASTER   |  |  |
|--------------------|------------------|--|--|
| DRAWN: J.LEE       | DATE: APR. 22/09 |  |  |
| CHECKED:           | DATE:            |  |  |
| SCALE: 1:1         | SHEET 1 OF 2     |  |  |
| DRAWING NUMBER     | ISSUE            |  |  |
| 846-ENG-MASTER     | 1                |  |  |