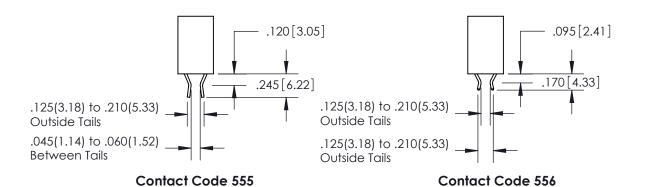

## 846/896 SERIES HIGH TEMP CARD EDGE CONNECTOR CONTACT CODE 555,556,558,559,560 DIMENSIONS

YOUR CONNECTION TO QUALITY & SERVICE

**EDAC INC** TORONTO, ONTARIO CANADA

THESE DRAWINGS AND SPECIFICATIONS ARE THE PROPERTY OF EDAC INC.,AND SHALL NOT BE REPRODUCED, OR COPIED OR USED AS THE BASIS FOR THE MANUFACTURE OR SALE OF APPARATUS WITHOUT WRITTEN PERMISSION.

**Outside Tails** 

**Outside Tails** 

|  | ACAD REFERENCE NO. |       | 846-ENG-MASTER   |        |
|--|--------------------|-------|------------------|--------|
|  | DRAWN:             | J.LEE | DATE: APR. 22/09 |        |
|  | CHECKED:           |       | DATE:            |        |
|  | SCALE:             | 1:1   | SHEET            | 2 OF 2 |
|  | DRAWING NUMBER     |       | ISSUE            |        |

INSULATOR MATERIAL: THERMOPLASTIC POLYESTER, UL 94V-0 CONTACT MATERIAL; COPPER, NICKEL, TIN ALLOY CA-725 CONTACT PLATING: GOLD ON THE MATING AREA, TIN-LEAD

ON THE CONTACT TAILS, NICKEL UNDERPLATE

THIS IS A C.A.D. GENERATED DRAWING DO NOT MAKE MANUAL REVISIONS TO MASTER.