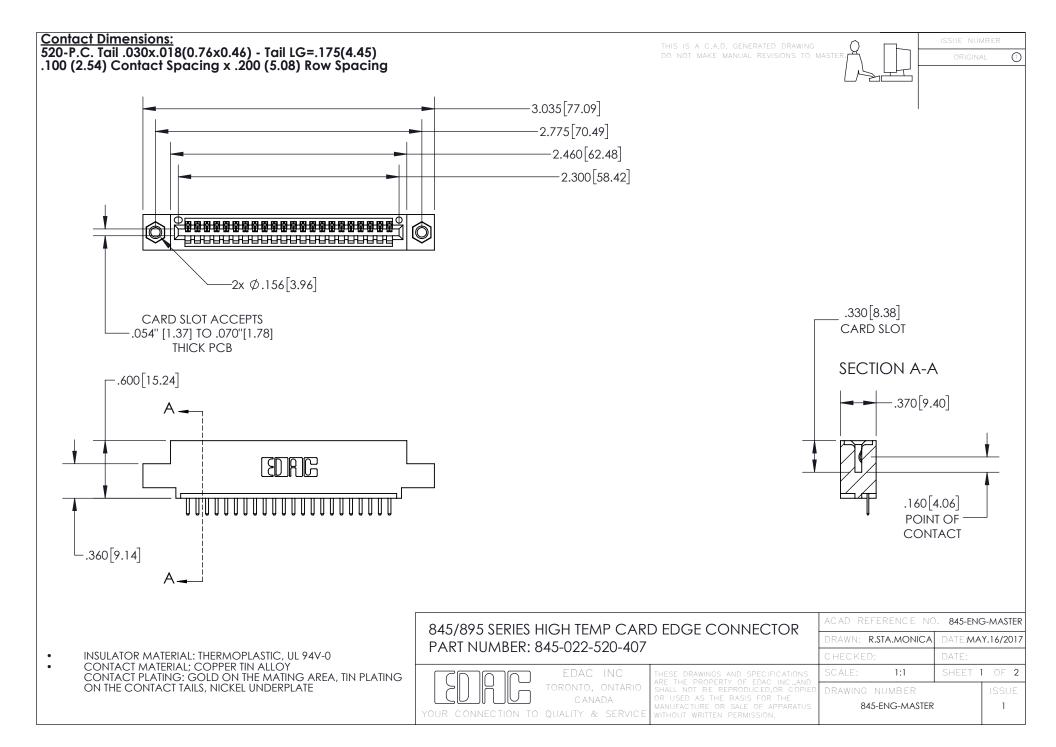

- INSULATOR MATERIAL: THERMOPLASTIC POLYESTER, UL 94V-0 DAP MATERIAL AVAILABLE UPON REQUEST
- CONTACT MATERIAL; COPPER ALLOY

CONTACT PLATING: GOLD ON THE MATING AREA, TIN PLATING ON THE CONTACT TAILS, NICKEL UNDERPLATE

## 845/895 SERIES HIGH TEMP CARD EDGE CONNECTOR CONTACT CODE 555,556,558,559,560 DIMENSIONS

YOUR CONNECTION TO QUALITY & SERVICE

|   | ACAD REFERENCE NO. 845-ENG-MASTER |                  |
|---|-----------------------------------|------------------|
|   | DRAWN: R.STA.MONICA               | DATE:MAY.16/2017 |
|   | CHECKED:                          | DATE:            |
| D | SCALE: 1:1                        | SHEET 2 OF 2     |
|   | DRAWING NUMBER                    | ISSUE            |

845-ENG-MASTER