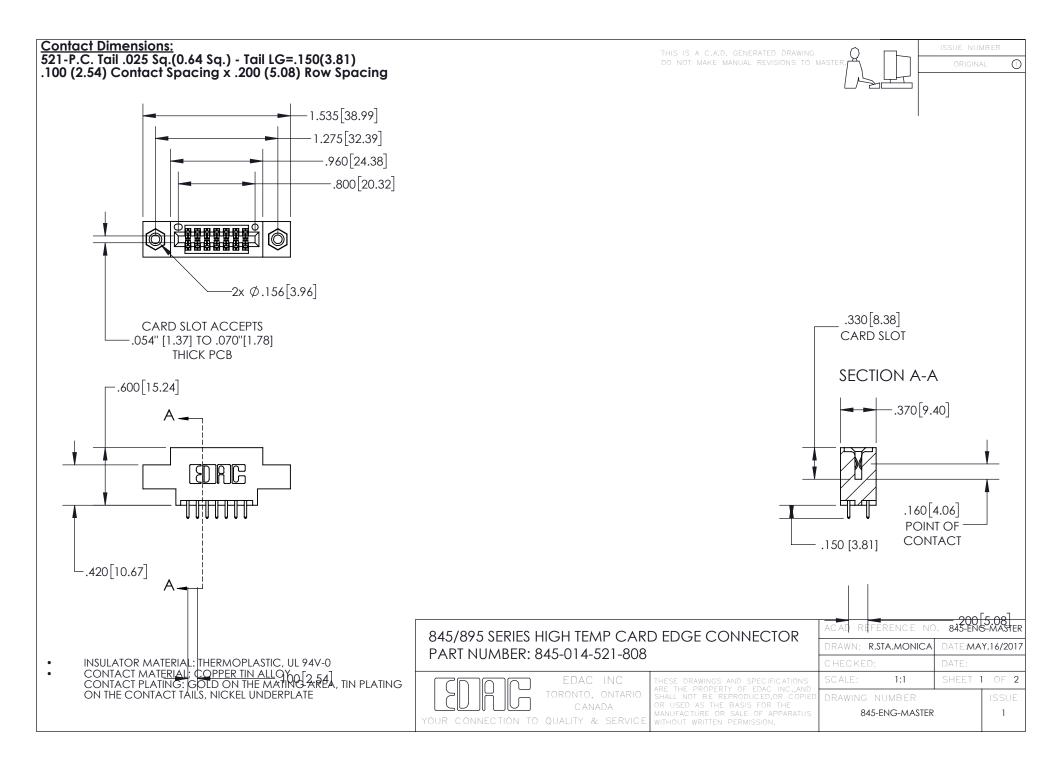

- INSULATOR MATERIAL: THERMOPLASTIC POLYESTER, UL 94V-0 DAP MATERIAL AVAILABLE UPON REQUEST
- CONTACT MATERIAL; COPPER ALLOY

CONTACT PLATING: GOLD ON THE MATING AREA, TIN PLATING ON THE CONTACT TAILS, NICKEL UNDERPLATE