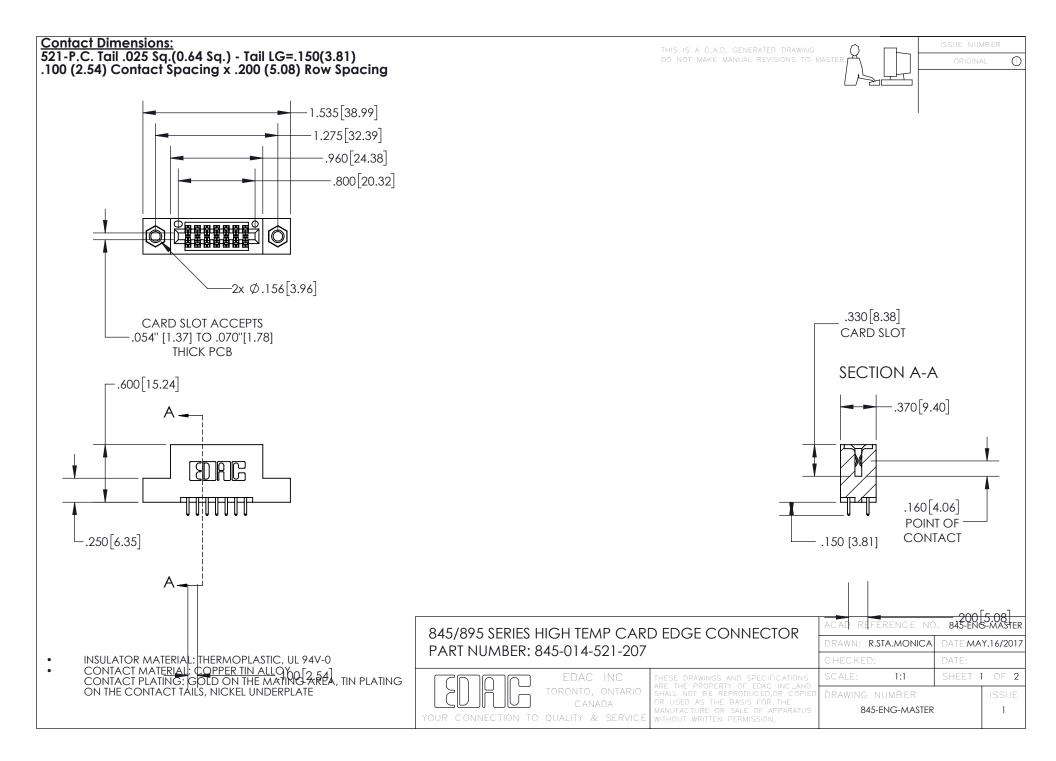

- INSULATOR MATERIAL: THERMOPLASTIC POLYESTER, UL 94V-0 DAP MATERIAL AVAILABLE UPON REQUEST
- CONTACT MATERIAL; COPPER ALLOY

CONTACT PLATING: GOLD ON THE MATING AREA, TIN PLATING ON THE CONTACT TAILS, NICKEL UNDERPLATE