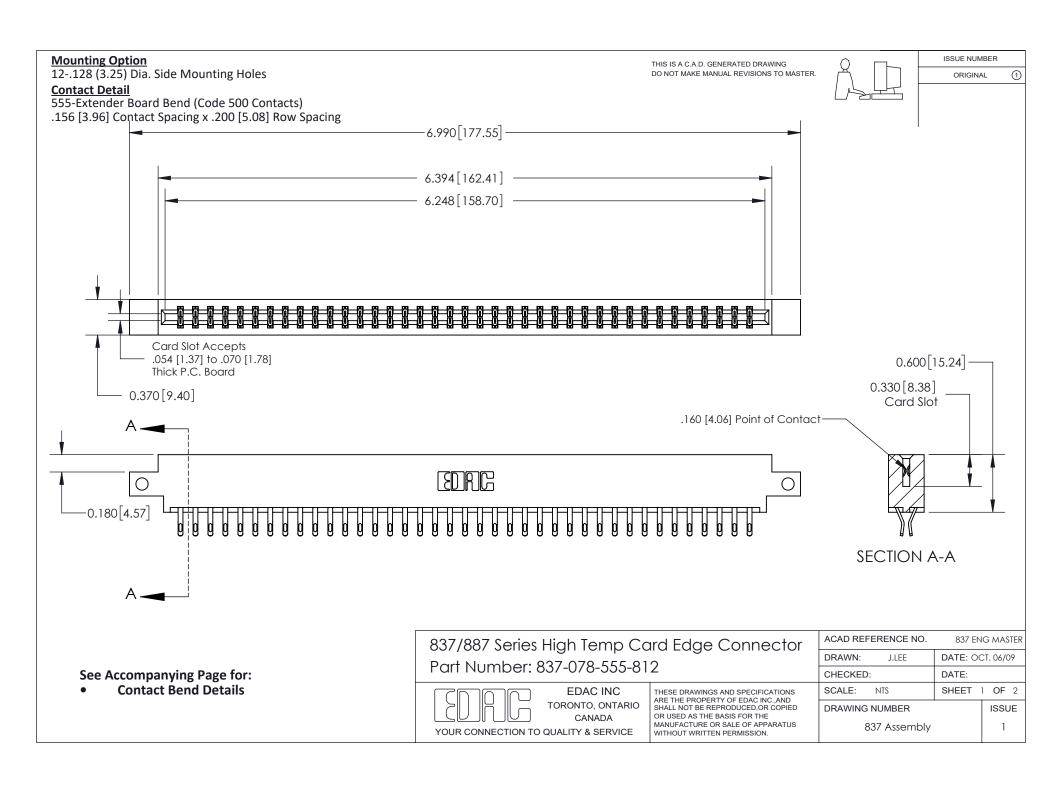

ISSUE NUMBER

ORIGINAL

1

| 837/887 Series High Temp Card Edge Connector<br>Contact Bend Detail |                                                                                                                                                                                                   | ACAD REFERENCE NO. 837 EN |                  | 3 MASTER      |
|---------------------------------------------------------------------|---------------------------------------------------------------------------------------------------------------------------------------------------------------------------------------------------|---------------------------|------------------|---------------|
|                                                                     |                                                                                                                                                                                                   | DRAWN: J.LEE              | DATE: OCT. 06/09 |               |
|                                                                     |                                                                                                                                                                                                   | CHECKED:                  | DATE:            |               |
| TORONTO, ONTARIO                                                    | THESE DRAWINGS AND SPECIFICATIONS ARE THE PROPERTY OF EDAC INC., AND SHALL NOT BE REPRODUCED, OR COPIED OR USED AS THE BASIS FOR THE MANUFACTURE OR SALE OF APPARATUS WITHOUT WRITTEN PERMISSION. | SCALE: NTS                | SHEET            | 2 <b>OF</b> 2 |
|                                                                     |                                                                                                                                                                                                   | DRAWING NUMBER            | •                | ISSUE         |
| YOUR CONNECTION TO QUALITY & SERVICE                                |                                                                                                                                                                                                   | 837 Assembly              |                  | 1             |