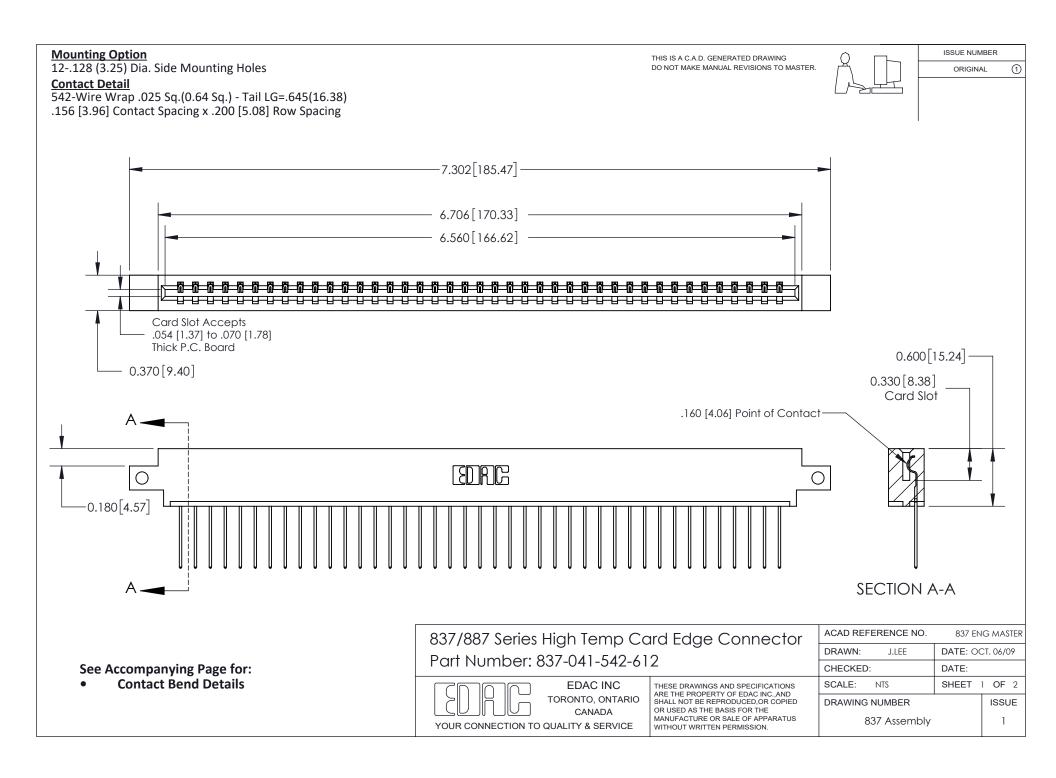

ISSUE NUMBER

ORIGINAL

1

| 837/887 Series High Temp Card Edge Connector<br>Contact Bend Detail   |                                                                                                                                                                                                  | ACAD REFERENCE NO. 837 EN |                  | 3 MASTER      |
|-----------------------------------------------------------------------|--------------------------------------------------------------------------------------------------------------------------------------------------------------------------------------------------|---------------------------|------------------|---------------|
|                                                                       |                                                                                                                                                                                                  | DRAWN: J.LEE              | DATE: OCT. 06/09 |               |
|                                                                       |                                                                                                                                                                                                  | CHECKED:                  | DATE:            |               |
| EDAC INC TORONTO, ONTARIO CANADA YOUR CONNECTION TO QUALITY & SERVICE | THESE DRAWINGS AND SPECIFICATIONS ARE THE PROPERTY OF EDAC INC.,AND SHALL NOT BE REPRODUCED, OR COPIED OR USED AS THE BASIS FOR THE MANUFACTURE OR SALE OF APPARATUS WITHOUT WRITTEN PERMISSION. | SCALE: NTS                | SHEET            | 2 <b>OF</b> 2 |
|                                                                       |                                                                                                                                                                                                  | DRAWING NUMBER            | •                | ISSUE         |
|                                                                       |                                                                                                                                                                                                  | 837 Assembly              |                  | 1             |