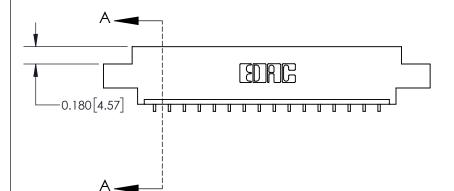

**Mounting Option** 

04-.156 (3.96) Dia. Mounting Holes

## **Contact Detail**

559-90 Degree Bend (Code 541 Contacts)

.156 [3.96] Contact Spacing x .200 [5.08] Row Spacing





THIS IS A C.A.D. GENERATED DRAWING DO NOT MAKE MANUAL REVISIONS TO MASTER.



ISSUE NUMBER

ORIGINAL



**See Accompanying Page for:** 

**Contact Bend Details** 

| 837 | 7/887 Series | High Temp   | Card | Edge C | onnect | or |
|-----|--------------|-------------|------|--------|--------|----|
| Pa  | t Number: 8  | 337-016-559 | -604 |        |        |    |

YOUR CONNECTION TO QUALITY & SERVICE

**EDAC INC** TORONTO, ONTARIO CANADA

THESE DRAWINGS AND SPECIFICATIONS ARE THE PROPERTY OF EDAC INC., AND SHALL NOT BE REPRODUCED, OR COPIED OR USED AS THE BASIS FOR THE MANUFACTURE OR SALE OF APPARATUS WITHOUT WRITTEN PERMISSION.

| ACAD REFERENCE NO. | 837 ENG MASTER   |  |  |  |
|--------------------|------------------|--|--|--|
| DRAWN: J.LEE       | DATE: OCT. 06/09 |  |  |  |
| CHECKE