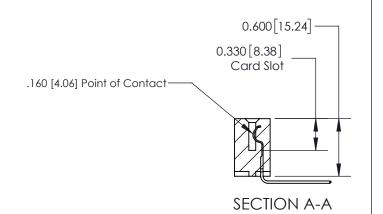

**See Accompanying Page for:** 

**Contact Bend Details** 

| 837 | 7/887 Series | High Temp   | Card | Edge C | onnect | or |
|-----|--------------|-------------|------|--------|--------|----|
| Pa  | t Number: 8  | 337-016-559 | -604 |        |        |    |