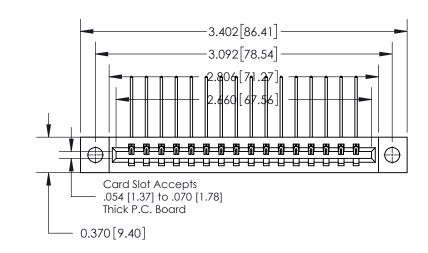

**See Accompanying Page for:** 

**Contact Bend Details** 

| 837 | 7/887 Series | High Temp   | Card | Edge C | onnect | or |
|-----|--------------|-------------|------|--------|--------|----|
| Pa  | t Number: 8  | 337-016-559 | -604 |        |        |    |