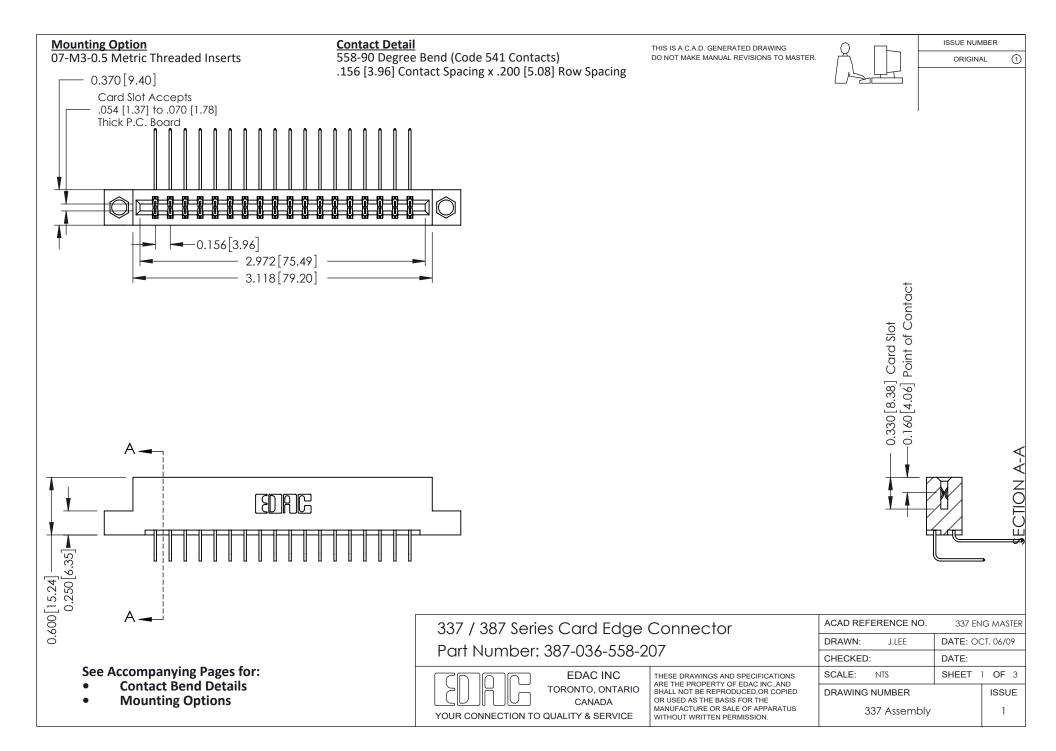

ISSUE NUMBER

ORIGINAL

1

| 337 / 387 Series Card Edge Connector<br>Contact Bend Detail           |                                                                                                                                                                                                  | ACAD REFERENCE NO. 337 E |                  | G MASTER      |
|-----------------------------------------------------------------------|--------------------------------------------------------------------------------------------------------------------------------------------------------------------------------------------------|--------------------------|------------------|---------------|
|                                                                       |                                                                                                                                                                                                  | DRAWN: J.LEE             | DATE: OCT. 06/09 |               |
|                                                                       |                                                                                                                                                                                                  | CHECKED: DATE:           |                  |               |
| EDAC INC TORONTO, ONTARIO CANADA YOUR CONNECTION TO QUALITY & SERVICE | THESE DRAWINGS AND SPECIFICATIONS ARE THE PROPERTY OF EDAC INC.,AND SHALL NOT BE REPRODUCED, OR COPIED OR USED AS THE BASIS FOR THE MANUFACTURE OR SALE OF APPARATUS WITHOUT WRITTEN PERMISSION. | SCALE: NTS               | SHEET            | 2 <b>OF</b> 3 |
|                                                                       |                                                                                                                                                                                                  | DRAWING NUMBER           |                  | ISSUE         |
|                                                                       |                                                                                                                                                                                                  | 337 Assembly             |                  | 1             |