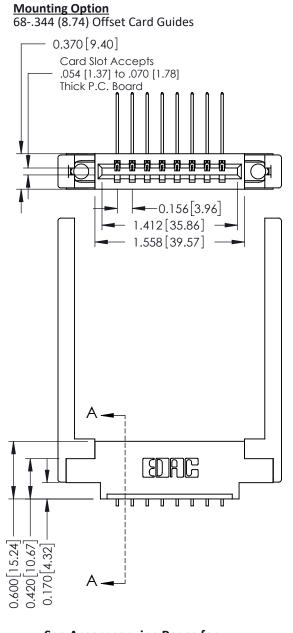

337 ENG MASTER

ACAD REFERENCE NO.

**See Accompanying Pages for:** 

**Contact Bend Details** 

**Mounting Options** 

ISSUE NUMBER

ORIGINAL

1