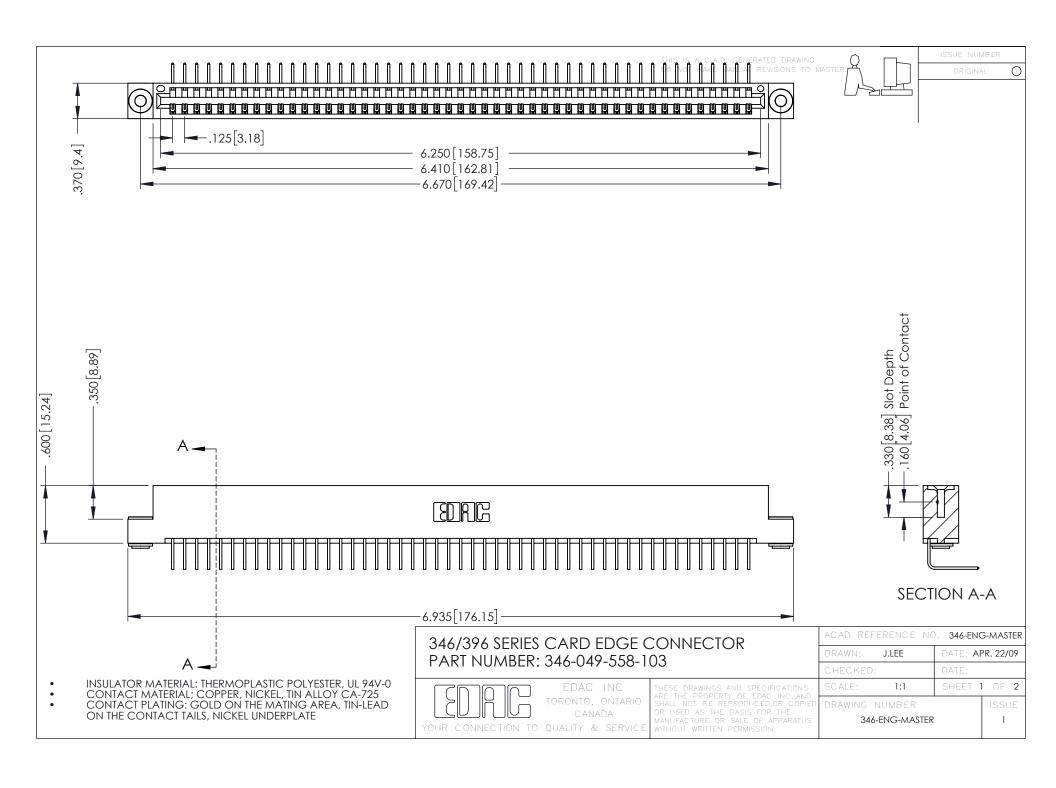

**Contact Code 555** 

**Contact Code 556** 

INSULATOR MATERIAL: THERMOPLASTIC POLYESTER, UL 94V-0 CONTACT MATERIAL; COPPER, NICKEL, TIN ALLOY CA-725

CONTACT PLATING: GOLD ON THE MATING AREA, TIN-LEAD ON THE CONTACT TAILS, NICKEL UNDERPLATE

## 346/396 SERIES CARD EDGE CONNECTOR CONTACT CODE 555,556,558,559,560 DIMENSIONS

YOUR CONNECTION TO QUALITY & SERVICE

|   | ACAD REFERENCE NO. 346-ENG-MASTER |                  |
|---|-----------------------------------|------------------|
|   | DRAWN: J.LEE                      | DATE: APR. 22/09 |
|   | CHECKED:                          | DATE:            |
|   | SCALE: 1:1                        | SHEET 2 OF 2     |
| D | DRAWING NUMBER                    | ISSUE            |