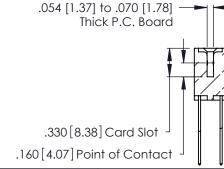

THIS IS A C.A.D. GENERATED DRAWING DO NOT MAKE MANUAL REVISIONS TO MASTER.

ISSUE NUMBER

ORIGINAL

1

**Contact Code 555** 

Contact Code 556

**Contact Code 558** 

**Contact Code 559** 

Contact Code 560

INSULATOR MATERIAL: THERMOPLASTIC POLYESTER, UL 94V-0 CONTACT MATERIAL; COPPER, NICKEL, TIN ALLOY CA-725 CONTACT PLATING: GOLD ON THE MATING AREA, TIN-LEAD

ON THE CONTACT TAILS, NICKEL UNDERPLATE