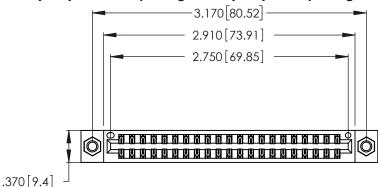

THIS IS A C.A.D. GENERATED DRAWING DO NOT MAKE MANUAL REVISIONS TO MASTER.

ISSUE NUMBER ORIGINAL 1

Card Slot Accepts

346/396 SERIES CARD EDGE CONNECTOR PART NUMBER: 346-042-541-807

**EDAC INC** TORONTO, ONTARIO CANADA

Contact Dimensions: 541-Wire Wrap .025 Sq. (0.64 Sq.) - Tail LG. =.750 (19.05) .125 (3.18) Contact Spacing x .250 (6.35) Row Spacing

- INSULATOR MATERIAL: THERMOPLASTIC POLYESTER, UL 94V-0 CONTACT MATERIAL; COPPER, NICKEL, TIN ALLOY CA-725
- CONTACT PLATING: GOLD ON THE MATING AREA, TIN-LEAD ON THE CONTACT TAILS, NICKEL UNDERPLATE