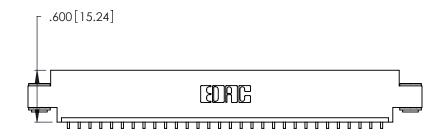

Card Slot Accepts .054 [1.37] to .070 [1.78] Thick P.C. Board .330 [8.38] Card Slot .160 [4.07] Point of Contact

INSULATOR MATERIAL: THERMOPLASTIC POLYESTER, UL 94V-0 CONTACT MATERIAL; COPPER, NICKEL, TIN ALLOY CA-725

CONTACT PLATING: GOLD ON THE MATING AREA, TIN-LEAD ON THE CONTACT TAILS, NICKEL UNDERPLATE

| 346/396 SERIES CARD EDGE CONNECTOR |
|------------------------------------|
| PART NUMBER: 346-030-559-603       |