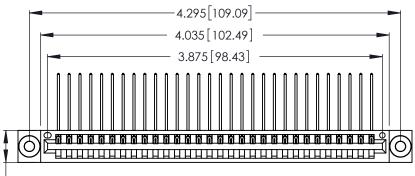

Contact Dimensions:
559-90 Degree Bend (Code 541 Contacts)
See Sheet 2 for Contact Code 555, 556, 558, 559, 560 Dimensions

.370 [9.4]

THIS IS A C.A.D. GENERATED DRAWING DO NOT MAKE MANUAL REVISIONS TO MASTER.

Card Slot Accepts .054 [1.37] to .070 [1.78] Thick P.C. Board .330 [8.38] Card Slot .160 [4.07] Point of Contact

INSULATOR MATERIAL: THERMOPLASTIC POLYESTER, UL 94V-0 CONTACT MATERIAL; COPPER, NICKEL, TIN ALLOY CA-725

CONTACT PLATING: GOLD ON THE MATING AREA, TIN-LEAD ON THE CONTACT TAILS, NICKEL UNDERPLATE

| 346/396 SERIES CARD EDGE CONNECTOR |
|------------------------------------|
| PART NUMBER: 346-030-559-603       |