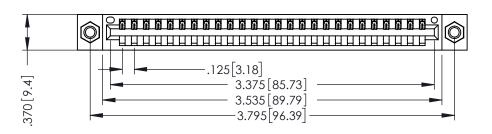

THIS IS A C.A.D. GENERATED DRAWING DO NOT MAKE MANUAL REVISIONS TO MASTER.

ISSUE NUMBER

ORIGINAL

1

.330 [8.38] Slot Depth .160 [4.06] Point of Contact

SECTION A-A

346-ENG-MASTER

EDRG 150 .250 [6.35] 4.060 103.12

> 346/396 SERIES CARD EDGE CONNECTOR PART NUMBER: 346-026-521-607

YOUR CONNECTION TO QUALITY & SERVICE

**EDAC INC** TORONTO, ONTARIO CANADA

THESE DRAWINGS AND SPECIFICATIONS ARE THE PROPERTY OF EDAC INC., AND SHALL NOT BE REPRODUCED,OR COPIED OR USED AS THE BASIS FOR THE MANUFACTURE OR SALE OF APPARATUS WITHOUT WRITTEN PERMISSION.

| DRAWN: J.LEE   | DATE: AP | R. 22/09 |
|----------------|----------|----------|
| CHECKED:       | DATE:    |          |
| SCALE: 1:1     | SHEET 1  | OF 2     |
| DRAWING NUMBER |          | ISSUE    |
| 346-ENG-MASTER | 1        |          |