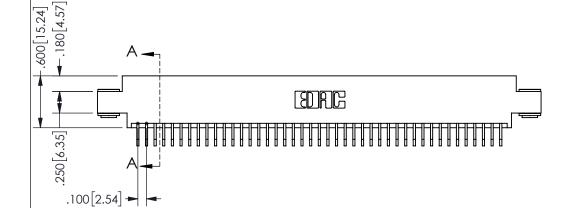

## 345/395 SERIES CARD EDGE CONNECTOR CONTACT CODE 555,556,558,559,560 DIMENSIONS

YOUR CONNECTION TO QUALITY & SERVICE

**EDAC INC** TORONTO, ONTARIO CANADA

THESE DRAWINGS AND SPECIFICATIONS ARE THE PROPERTY OF EDAC INC.,AND SHALL NOT BE REPRODUCED, OR COPIED OR USED AS THE BASIS FOR THE MANUFACTURE OR SALE OF APPARATUS WITHOUT WRITTEN PERMISSION.

|  | ACAD REFERENCE NO.  | 345-ENG-MASTER   |
|--|---------------------|------------------|
|  | DRAWN: R.STA.MONICA | DATE:MAY.16/2017 |
|  | CHECKED:            | DATE:            |
|  | SCALE: 1:1          | SHEET 2 OF 2     |
|  | DRAWING NUMBER      | ISSUE            |
|  | 345-ENG-MASTER      | 1                |