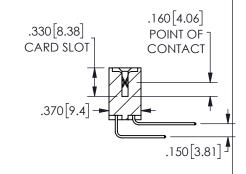

THIS IS A C.A.D. GENERATED DRAWING DO NOT MAKE MANUAL REVISIONS TO MASTER.

<u>Contact Dimensions:</u>
559-90 Degree Bend (Code 541 Contacts)
See Sheet 2 for Contact Code 555, 556, 558, 559, 560 **Dimensions** 

ISSUE NUMBER ORIGINAL

1

**Contact Code 558** 

Contact Code 559

**Contact Code 560** 

INSULATOR MATERIAL: THERMOPLASTIC POLYESTER, UL 94V-0 DAP MATERIAL AVAILABLE UPON REQUEST

CONTACT MATERIAL; COPPER ALLOY

CONTACT PLATING: GOLD ON THE MATING AREA, TIN PLATING ON THE CONTACT TAILS, NICKEL UNDERPLATE