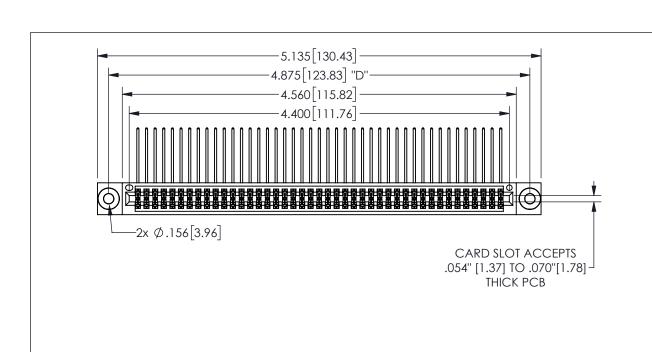

345/395 SERIES CARD EDGE CONNECTOR PART NUMBER: 345-086-559-803

YOUR CONNECTION TO QUALITY & SERVICE

**EDAC INC** TORONTO, ONTARIO CANADA

THESE DRAWINGS AND SPECIFICATIONS ARE THE PROPERTY OF EDAC INC.,AND SHALL NOT BE REPRODUCED,OR COPIED OR USED AS THE BASIS FOR THE MANUFACTURE OR SALE OF APPARATUS WITHOUT WRITTEN PERMISSION.

| SECTION |                |                | N A-A     |
|---------|----------------|----------------|-----------|
| ACAD RE | FERENCE NO.    | 345-ENG-MASTER |           |
| DRAWN:  | R.STA.MONICA   | DATEMA         | Y.16/2017 |
| CHECKE  | D:             | DATE:          |           |
| SCALE:  | NTS            | SHEET          | OF 2      |
| DRAWING | G NUMBER       |                | ISSUE     |
| l 3     | 345-ENG-MASTER |                | 1 1       |