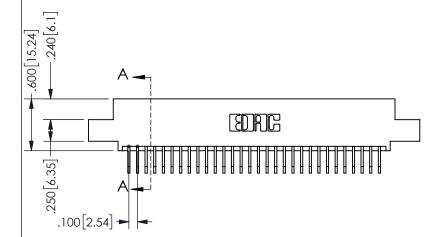

## **SECTION A-A**

<u>Contact Dimensions:</u>
558-90 Degree Bend (Code 541 Contacts)
See Sheet 2 for Contact Code 555, 556, 558, 559, 560 **Dimensions** 

345/395 SERIES CARD EDGE CONNECTOR PART NUMBER: 345-060-558-508