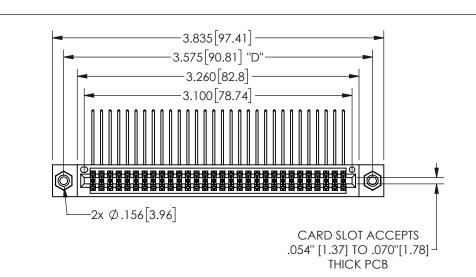

THIS IS A C.A.D. GENERATED DRAWING DO NOT MAKE MANUAL REVISIONS TO MASTER.

ISSUE NUMBER ORIGINAL

.160 4.06 .330[8.38] POINT OF CARD SLOT CONTACT .370 9.4 .200 [5.08]

## **SECTION A-A**

<u>Contact Dimensions:</u>
558-90 Degree Bend (Code 541 Contacts)
See Sheet 2 for Contact Code 555, 556, 558, 559, 560 **Dimensions** 

345/395 SERIES CARD EDGE CONNECTOR PART NUMBER: 345-060-558-508