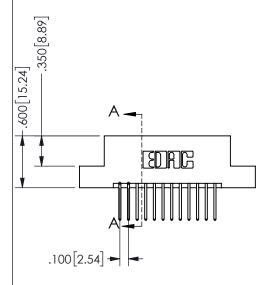

THIS IS A C.A.D. GENERATED DRAWING DO NOT MAKE MANUAL REVISIONS TO MASTER.

ISSUE NUMBER

ORIGINAL

1

**Contact Dimensions:** 523-P.C. Tail .025 Sq.(0.64 Sq.) - Tail LG=.390(9.91) .100 (2.54) Contact Spacing x .200 (5.08) Row Spacing

.330[8.38] POINT OF CARD SLOT CONTACT .370 9.4

.160 4.06

SECTION A\_A

345/395 SERIES CARD EDGE CONNECTOR PART NUMBER: 345-024-523-204

YOUR CONNECTION TO QUALITY & SERVICE

**EDAC INC** TORONTO, ONTARIO CANADA