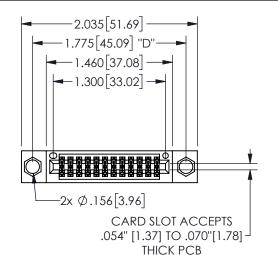

THIS IS A C.A.D. GENERATED DRAWING DO NOT MAKE MANUAL REVISIONS TO MASTER.

ISSUE NUMBER

ORIGINAL

1

**Contact Dimensions:** 523-P.C. Tail .025 Sq.(0.64 Sq.) - Tail LG=.390(9.91) .100 (2.54) Contact Spacing x .200 (5.08) Row Spacing

.330[8.38] POINT OF CARD SLOT CONTACT .370 9.4

.160 4.06

SECTION A\_A

345/395 SERIES CARD EDGE CONNECTOR PART NUMBER: 345-024-523-204

YOUR CONNECTION TO QUALITY & SERVICE

**EDAC INC** TORONTO, ONTARIO CANADA