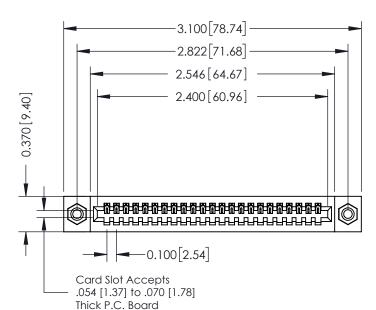

## **See Accompanying Pages for:**

- **Contact Bend Details**
- **Mounting Options**

| 342 / 392 Card Edge Connector |
|-------------------------------|
| Part Number: 342-023-500-108  |

YOUR CONNECTION TO QUALITY & SERVICE

342 ENG MASTER J.LEE DATE: OCT. 06/09 SHEET 1 OF 3 NTS

342 Assembly

THIS IS A C.A.D. GENERATED DRAWING DO NOT MAKE MANUAL REVISIONS TO MASTER. ISSUE NUMBER

ORIGINAL

1

| 342 / 392 Series Card Edge Connector<br>Contact Bend Detail |                                                                                                                                              | ACAD REFERENCE NO. 342 ENG MASTER |             |          |          |
|-------------------------------------------------------------|----------------------------------------------------------------------------------------------------------------------------------------------|-----------------------------------|-------------|----------|----------|
|                                                             |                                                                                                                                              | DRAWN:                            | J.LEE       | DATE: OC | T. 06/09 |
|                                                             |                                                                                                                                              | CHECKED:                          |             | DATE:    |          |
| EDAC INC                                                    | ARE THE PROPERTY OF EDAC INC.,AND —<br>SHALL NOT BE REPRODUCED,OR COPIED<br>OR USED AS THE BASIS FOR THE<br>MANUFACTURE OR SALE OF APPARATUS | SCALE:                            | NTS         | SHEET :  | 2 OF 3   |
| TORONTO, ONTARIO                                            |                                                                                                                                              | DRAWING                           | NUMBER      |          | ISSUE    |
| YOUR CONNECTION TO QUALITY & SERVICE                        |                                                                                                                                              | 3                                 | 42 Assembly |          | 1        |