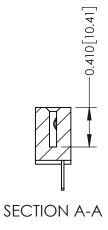

## **Mounting Option**

08-#4-40 Unified Threaded Inserts

THIS IS A C.A.D. GENERATED DRAWING DO NOT MAKE MANUAL REVISIONS TO MASTER

ISSUE NUMBER

ORIGINAL

1

| 342 / 392 Card Edge Connector<br>Mounting Options |                                                                                                                                             | ACAD REFERENCE NO. 342 ENG MASTER |         |           |  |  |
|---------------------------------------------------|---------------------------------------------------------------------------------------------------------------------------------------------|-----------------------------------|---------|-----------|--|--|
|                                                   |                                                                                                                                             | DRAWN: J.LEE                      | DATE: O | CT. 06/09 |  |  |
|                                                   |                                                                                                                                             | CHECKED:                          | DATE:   |           |  |  |
| EDAC INC                                          | THESE DRAWINGS AND SPECIFICATIONS<br>ARE THE PROPERTY OF EDAC INC.,AND<br>SHALL NOT BE REPRODUCED,OR COPIED<br>OR USED AS THE BASIS FOR THE | SCALE: NTS                        | SHEET : | 3 OF 3    |  |  |
| TORONTO, ONTARIO                                  |                                                                                                                                             | DRAWING NUMBER                    | •       | ISSUE     |  |  |
| YOUR CONNECTION TO QUALITY & SERVICE              | MANUFACTURE OR SALE OF APPARATUS                                                                                                            | 342 Assembly                      |         | 1         |  |  |