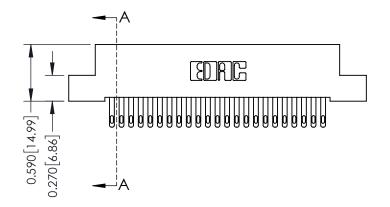

## **Contact Detail**

500-Wire Hole .050x.025(1.27x0.64) - Tail LG=.270(6.86) .100 [2.54] Contact Spacing x .200 [5.08] Row Spacing

342 ENG MASTER J.LEE DATE: OCT. 06/09 SHEET 1 OF 3 NTS

342 Assembly

THIS IS A C.A.D. GENERATED DRAWING DO NOT MAKE MANUAL REVISIONS TO MASTER. ISSUE NUMBER

ORIGINAL

1

| 342 / 392 Series Card Edge Connector<br>Contact Bend Detail |                                                                                                                                              | ACAD REFERENCE NO. 342 ENG MASTER |             |          |          |
|-------------------------------------------------------------|----------------------------------------------------------------------------------------------------------------------------------------------|-----------------------------------|-------------|----------|----------|
|                                                             |                                                                                                                                              | DRAWN:                            | J.LEE       | DATE: OC | T. 06/09 |
|                                                             |                                                                                                                                              | CHECKED:                          |             | DATE:    |          |
| EDAC INC                                                    | ARE THE PROPERTY OF EDAC INC.,AND —<br>SHALL NOT BE REPRODUCED,OR COPIED<br>OR USED AS THE BASIS FOR THE<br>MANUFACTURE OR SALE OF APPARATUS | SCALE:                            | NTS         | SHEET :  | 2 OF 3   |
| TORONTO, ONTARIO                                            |                                                                                                                                              | DRAWING                           | NUMBER      |          | ISSUE    |
| YOUR CONNECTION TO QUALITY & SERVICE                        |                                                                                                                                              | 3                                 | 42 Assembly |          | 1        |